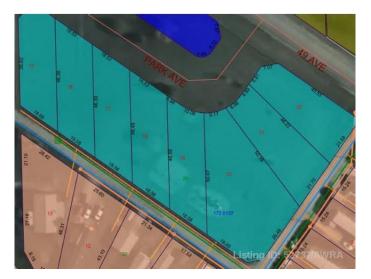

### \$14,900

0 Bedroom, 0.00 Bathroom, Land on 0.21 Acres

NONE, Mayerthorpe, Alberta

Build on a new street with a park out your front window! These lots are priced great and offer a well thought out new development in Mayerthorpe. The Park Avenue Playground and Outdoor Fitness Facility is just across the street - such an amazing addition to the value of the lot. This street is zoned for new homes only and there is plenty of room for a garage.

#### **Community Information**

Address 7 Park Ave (48 Ave)

Subdivision NONE

City Mayerthorpe

County Lac Ste. Anne County

Province Alberta
Postal Code T0E 1N0