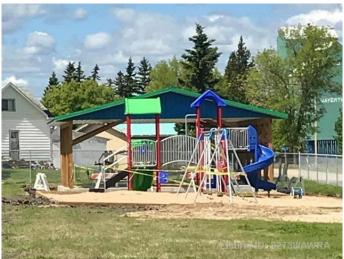

#### \$14,900

0 Bedroom, 0.00 Bathroom, Land on 0.20 Acres

NONE, Mayerthorpe, Alberta

Build on a new street with a park out your front window! These lots are priced great and offer a well thought out new development in Mayerthorpe. The Park Avenue Playground and Outdoor Fitness Facility is just across the street - such an amazing addition to the value of the lot. This street is zoned for new homes only and there is plenty of room for a garage.