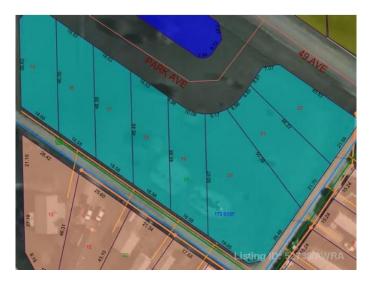

#### \$14,900

0 Bedroom, 0.00 Bathroom, Land on 0.20 Acres

NONE, Mayerthorpe, Alberta

Build on a new street with a park out your front window! These lots are priced great and offer a well thought out new development in Mayerthorpe. The Park Avenue Playground and Outdoor Fitness Facility is just across the street - such an amazing addition to the value of the lot. This street is zoned for new homes only and there is plenty of room for a garage.

#### **Community Information**

Address 9 Park Ave (48 Ave)

Subdivision NONE

City Mayerthorpe

County Lac Ste. Anne County

Province Alberta
Postal Code T0E 1N0