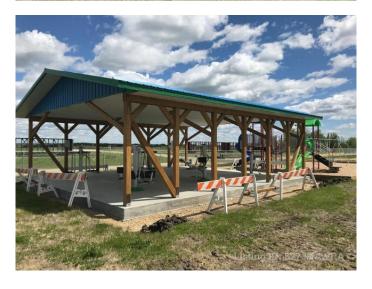

#### \$14,900

0 Bedroom, 0.00 Bathroom, Land on 0.20 Acres

NONE, Mayerthorpe, Alberta

Build on a new street with a park out your front window! These lots are priced great and offer a well thought out new development in Mayerthorpe. The Park Avenue Playground and Outdoor Fitness Facility is just across the street - such an amazing addition to the value of the lot. This street is zoned for new homes only and there is plenty of room for a garage.