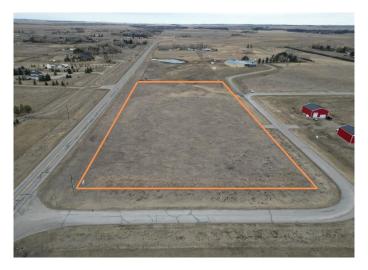

#### \$550,000

0 Bedroom, 0.00 Bathroom, Land on 6.28 Acres

NONE, Rural Foothills County, Alberta

Just 15 minutes south of Calgary, this 6.28-acre lot presents a fantastic opportunity to build your dream home or hold onto it with minimal taxes. With no architectural restrictions beyond municipal guidelines, you can design a home that suits your vision. Conveniently located just a four-minute drive from Heritage Heights School, this property also offers easy access to shopping and golf courses. A water water well, and paved road access enhance its convenience. Whether you envision space for animals, a thriving garden, or a custom retreat, this lot provides the freedom to bring your dream home to life.