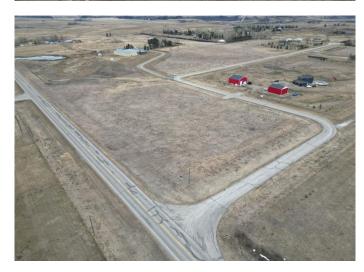

#### \$550,000

0 Bedroom, 0.00 Bathroom, Land on 6.28 Acres

NONE, Rural Foothills County, Alberta

Just 15 minutes south of Calgary, this 6.28-acre lot presents a fantastic opportunity to build your dream home or hold onto it with minimal taxes. With no architectural restrictions beyond municipal guidelines, you can design a home that suits your vision. Conveniently located just a four-minute drive from Heritage Heights School, this property also offers easy access to shopping and golf courses. A water water well, and paved road access enhance its convenience. Whether you envision space for animals, a thriving garden, or a custom retreat, this lot provides the freedom to bring your dream home to life.