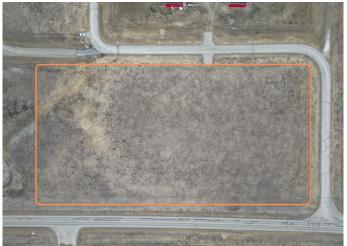

#### \$550,000

0 Bedroom, 0.00 Bathroom, Land on 6.28 Acres

NONE, Rural Foothills County, Alberta

Just 15 minutes south of Calgary, this 6.28-acre lot presents a fantastic opportunity to build your dream home or hold onto it with minimal taxes. With no architectural restrictions beyond municipal guidelines, you can design a home that suits your vision. Conveniently located just a four-minute drive from Heritage Heights School, this property also offers easy access to shopping and golf courses. A water water well, and paved road access enhance its convenience. Whether you envision space for animals, a thriving garden, or a custom retreat, this lot provides the freedom to bring your dream home to life.