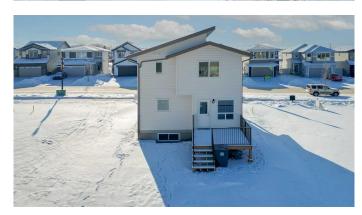

## \$475,000

3 Bedroom, 3.00 Bathroom, 1,454 sqft Residential on 0.09 Acres

Liberty Landing, Rural Red Deer County, Alberta

Custom Built by Somerset Homes this modern 2 storey home. Unique plan allows for main floor living with the benefit of more rooms on the second floor. Home is adorned with high quality finishes throughout. Home has a great open floorplan, and great light with oversized windows. 9' main floor, and large central island. Custom railing. Located in the community of Liberty Landing, with great access to parks and extensive pathway network. Includes large deck and \$1000 landscape voucher provided by the Developer.

#### **Exterior**

Exterior Features Private Yard

Lot Description Back Lane, Back Yard

Roof Asphalt Shingle

Construction Vinyl Siding, Wood Frame

Foundation Poured Concrete