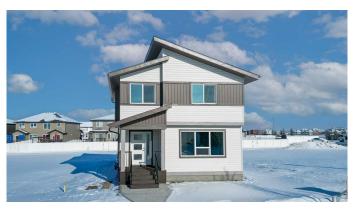

## \$475,000

3 Bedroom, 3.00 Bathroom, 1,454 sqft Residential on 0.09 Acres

Liberty Landing, Rural Red Deer County, Alberta

Custom Built by Somerset Homes this modern 2 storey home. Unique plan allows for main floor living with the benefit of more rooms on the second floor. Home is adorned with high quality finishes throughout. Home has a great open floorplan, and great light with oversized windows. 9' main floor, and large central island. Custom railing. Located in the community of Liberty Landing, with great access to parks and extensive pathway network. Includes large deck and \$1000 landscape voucher provided by the Developer.

#### **Essential Information**

MLS® # A2194332 Price \$475,000

Bedrooms 3
Bathrooms 3.00

Full Baths 2

Half Baths 1

Square Footage 1,454 Acres 0.09

Year Built 2023

Type Residential
Sub-Type Detached
Style 2 Storey