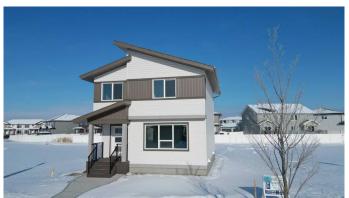

## \$475,000

3 Bedroom, 3.00 Bathroom, 1,454 sqft Residential on 0.09 Acres

Liberty Landing, Rural Red Deer County, Alberta

Custom Built by Somerset Homes this modern 2 storey home. Unique plan allows for main floor living with the benefit of more rooms on the second floor. Home is adorned with high quality finishes throughout. Home has a great open floorplan, and great light with oversized windows. 9' main floor, and large central island. Custom railing. Located in the community of Liberty Landing, with great access to parks and extensive pathway network. Includes large deck and \$1000 landscape voucher provided by the Developer.

#### **Essential Information**

MLS® # A2194332 Price \$475,000

Bedrooms 3
Bathrooms 3.00

Full Baths 2

Half Baths 1

Square Footage 1,454 Acres 0.09

Year Built 2023

Type Residential
Sub-Type Detached
Style 2 Storey