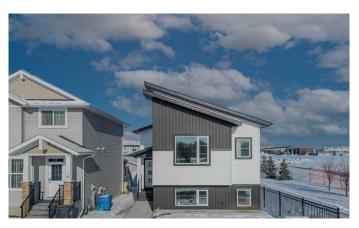

# \$475,000 - 6 Memorial Parkway Sw, Rural Red Deer County

MLS® #A2194369

## \$475,000

3 Bedroom, 2.00 Bathroom, 1,174 sqft Residential on 0.08 Acres

Liberty Landing, Rural Red Deer County, Alberta

Rare to find this Bungalow/ Bilevel Home siding onto the Park with three bedrooms up, the lower level comes with rough in plumbing, large windows and the walk out door to grade all which allow the Lower Development bedrooms, family room, play room or many other uses with this wide open space. Located in the Family friendly Community of Liberty Landing with Parks Playgrounds and pathways all ready and minutes from major shopping such as Costco and Employment Opportunities with in walking distance.

#### **Exterior**

Exterior Features None

Lot Description Back Lane, Back Yard, Corner Lot, Rectangular Lot

Roof Asphalt

Construction Concrete, Silent Floor Joists, Vinyl Siding, Wood Frame

Foundation Poured Concrete