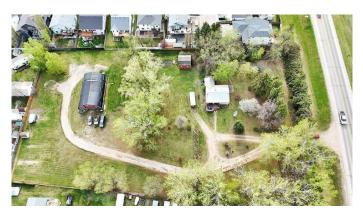

#### \$1,600,000

0 Bedroom, 0.00 Bathroom, Land on 2.46 Acres

NONE, Sylvan Lake, Alberta

Perfectly located off of Lakeshore Drive - 2.46 acres of DEVELOPMENT LAND! The purpose of the Future Designation zoning is to reserve land for future subdivision. There is currently an older home and large quonset on the property. This is an ideal location for a future residential development.

#### Exterior

Lot Description Level, See Remarks

**Additional Information** 

| Date Listed    | February 14th, 2025 |
|----------------|---------------------|
| Days on Market | 172                 |
| Zoning         | FD                  |