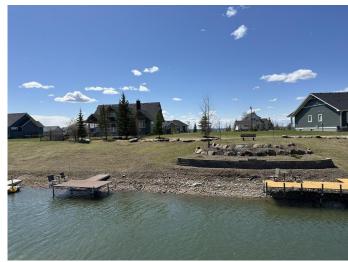

#### \$190,000

0 Bedroom, 0.00 Bathroom, Land on 0.23 Acres

Meridian Beach, Rural Ponoka County, Alberta

Life by the lake is best savored with your own private dock, a sanctuary for leisurely hours spent reading, launching your paddleboard, andâ€"most importantlyâ€"providing swift access from your future lake house to load the cooler, gear, and guests into the boatl. As your dream home materializes in enchanting Meridian Beach, this property's canal access, complete with a dock nestled behind, is a treasure that few lots can proudly claim. Lot is short walk to 2 beaches and playgrounds, walking paths. This beach community offers tennis courts and a community hall is a hub for gatherings and celebrations. Why not begin your lake life adventure now, as your dream takes shape?

# Amenities

| Is Waterfront | Yes                      |
|---------------|--------------------------|
| Waterfront    | Canal Access, Waterfront |