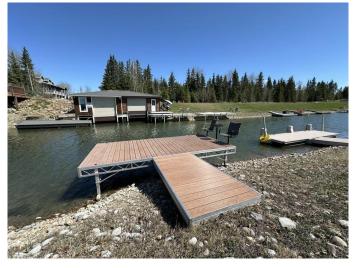

#### \$190,000

0 Bedroom, 0.00 Bathroom, Land on 0.23 Acres

Meridian Beach, Rural Ponoka County, Alberta

Life by the lake is best savored with your own private dock, a sanctuary for leisurely hours spent reading, launching your paddleboard, andâ€"most importantlyâ€"providing swift access from your future lake house to load the cooler, gear, and guests into the boatl. As your dream home materializes in enchanting Meridian Beach, this property's canal access, complete with a dock nestled behind, is a treasure that few lots can proudly claim. Lot is short walk to 2 beaches and playgrounds, walking paths. This beach community offers tennis courts and a community hall is a hub for gatherings and celebrations. Why not begin your lake life adventure now, as your dream takes shape?

# Amenities

| Is Waterfront | Yes                      |
|---------------|--------------------------|
| Waterfront    | Canal Access, Waterfront |