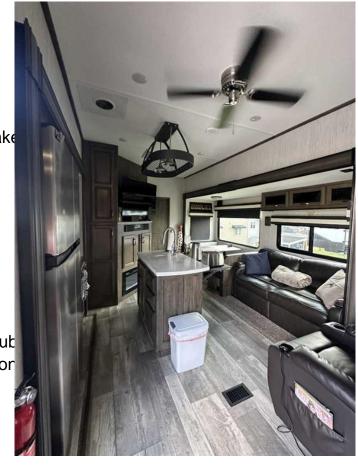

#### \$210,000

0 Bedroom, 0.00 Bathroom, Land on 0.07 Acres

Whispering Pines, Rural Red Deer County, Alberta

Welcome to this great lot at Beautiful Whispering Pines Golf & Country Club. This lot is landscaped, comes with a spectacular deck that extends along the side of the RV and around the back of it as well. The lot also comes with a shed for storage. Included with this lot is a 2021 Sandpiper 384 RV that is loaded with many bells and whistles which include an outdoor kitchen, LED lighting, Gas Fireplace, 2 bathrooms and so much more. Come and spend the Spring, Summer and Fall on the lake, swimming in the resort indoor pool or relaxing in the hot tub, dining in the club house restaurant, visiting with your great neighbors, walking throughout the beautiful resort and lake, take the kids for ice cream or to the playground!! This lot is fully serviced with its own power, water and sewer. Lot 5053 at 25054 South Pine Lake Road is 145kms from Calgary, 175kms from Edmonton and 35kms from Red Deer. An easy commute and all on pavement.