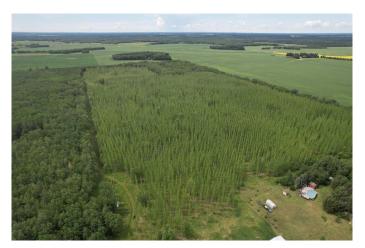

#### \$154,000

0 Bedroom, 0.00 Bathroom, Land on 67.00 Acres

NONE, Rural Athabasca County, Alberta

67 ACRES - private, treed, with Crown Land and Flat Lake nearby, less than 20 minutes from Athabasca. The perfect RV retreat for your recreational getaways - or the site of your dream acreage. With easy road access, and a variety of clearings nestled in the trees, you will love the options to enjoy this property.