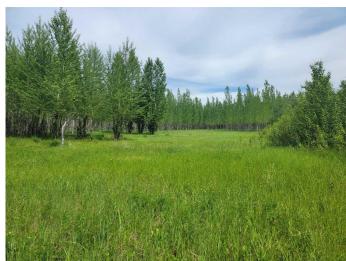

#### \$154,000

0 Bedroom, 0.00 Bathroom, Land on 67.00 Acres

NONE, Rural Athabasca County, Alberta

67 ACRES - private, treed, with Crown Land and Flat Lake nearby, less than 20 minutes from Athabasca. The perfect RV retreat for your recreational getaways - or the site of your dream acreage. With easy road access, and a variety of clearings nestled in the trees, you will love the options to enjoy this property.