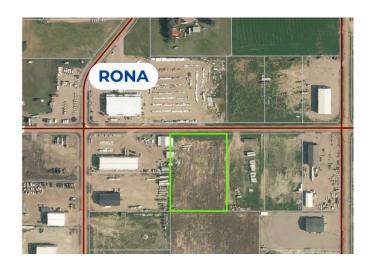

## \$395,000

0 Bedroom, 0.00 Bathroom, Land on 3.48 Acres

NONE, La Crete, Alberta

Huge 3.48 Acre commercial lot located directly south of the Rona yard in La Crete.

Competitively priced at 395K for the parcel, this lot is at a great location and comes fully serviced. Build to suit options available.