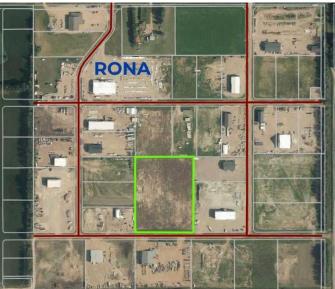

#### \$450,000

0 Bedroom, 0.00 Bathroom, Land on 7.97 Acres

NONE, La Crete, Alberta

Huge 8 Acre commercial lot available located directly south of the Rona yard in La Crete. Lot has 2 sets of services, and will be sold in 2- 4 acre parcels. Competitively priced at only \$112 500/Acre. Build to suit options available.