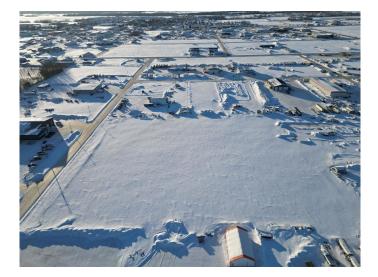

#### \$450,000

0 Bedroom, 0.00 Bathroom, Land on 7.97 Acres

NONE, La Crete, Alberta

Huge 8 Acre commercial lot available located directly south of the Rona yard in La Crete. Lot has 2 sets of services, and will be sold in 2- 4 acre parcels. Competitively priced at only \$112 500/Acre. Build to suit options available.