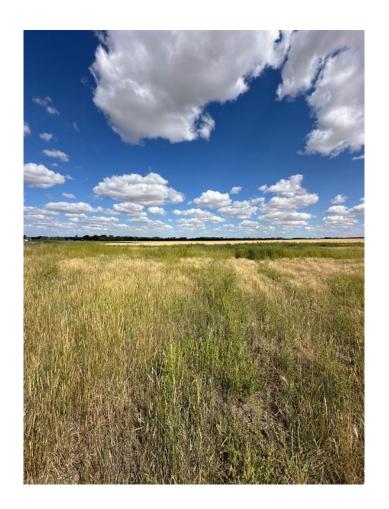

## \$143,700

0 Bedroom, 0.00 Bathroom, Land on 1.92 Acres

NONE, Rural Cypress County, Alberta

1.92 acres of land close to the city with easy access to the highway, this serviced land is located next to the Co-Op Ag Center and the general purpose and intent of the Light Industrial District is to accommodate a range of industrial and commercial uses which may have outdoor storage or work activities and located in business and industrial areas. Typical uses in this district do not create any nuisance factors that extend beyond the boundaries of the parcel to ensure that the development is compatible with other non-industrial uses land use bylaws can be provided upon request to show all possibilities for this unique parcel.