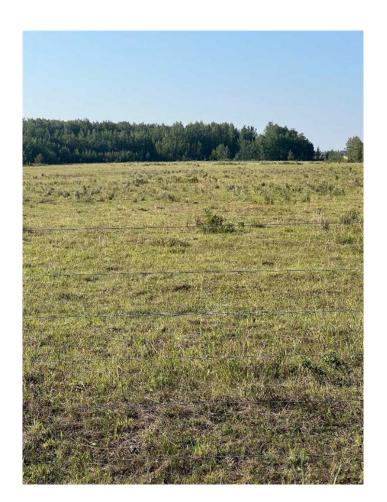

#### \$380,000

0 Bedroom, 0.00 Bathroom, Land on 158.02 Acres

NONE, Hythe, Alberta

Quarter section in the Hythe /Valhalla area on pavement, good fences and dugout. Current use is pasture, with some work it could be put into grain, hay or fescue production. There is surface lease revenue and it's on pavement. Call a Realtor® for details and information.