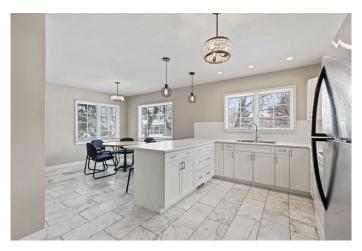

#### Interior

| Interior Features | Kitchen Island, Open Floorplan, Walk-In Closet(s) |
|-------------------|---------------------------------------------------|
| Appliances        | Dishwasher, Refrigerator, Dryer, Stove(s), Washer |
| Heating           | Forced Air                                        |
| Cooling           | None                                              |
| Has Basement      | Yes                                               |
| Basement          | Partially Finished, Full                          |