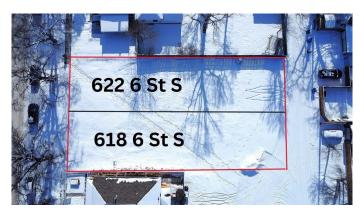

### \$179,000

0 Bedroom, 0.00 Bathroom, Land on 0.14 Acres

London Road, Lethbridge, Alberta

Discover this spacious lot in the well-established London Road neighborhood. Situated just moments from the downtown core, this sought-after location is within walking distance of shops, restaurants, parks, and more. Don't miss the opportunity to invest in a thriving community. Buy now and build when you're ready!