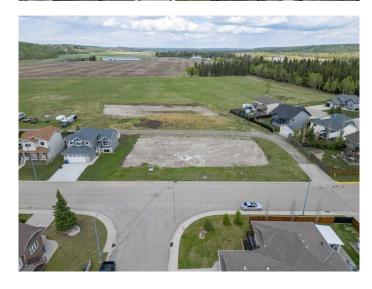

### \$119,000

0 Bedroom, 0.00 Bathroom, Land on 0.15 Acres

NONE, Sundre, Alberta

This exceptional residential building lot in the vibrant town of Sundre offers the perfect opportunity to create your dream home. Situated on the north side of Sundre, this lot provides convenient access to the hospital, school, and recreation center, making it an ideal location for families, retirees, or anyone looking to enjoy small-town living with modern amenities. Sundre is known for its picturesque setting, multiple golf courses, and easy access to West Country recreation, including hiking, fishing, and outdoor adventures in the stunning foothills. Whether you're looking for a peaceful retreat or an active lifestyle, this community has something for everyone. This lot is available for a private build, or you can take advantage of the expertise of Anchored Custom Homes, a trusted builder with a strong track record of quality craftsmanship, to bring your vision to life. Don't miss this opportunity to secure a prime lot in one of Sundre's most desirable areas.

## **Community Information**

Address 220 12 Avenue Ne

Subdivision NONE

City Sundre

County Mountain View County

Province Alberta

Postal Code T0M1X0