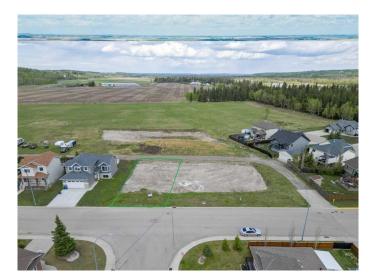

### \$119,000

0 Bedroom, 0.00 Bathroom, Land on 0.15 Acres

NONE, Sundre, Alberta

This exceptional residential building lot in the vibrant town of Sundre offers the perfect opportunity to create your dream home. Situated on the north side of Sundre, this lot provides convenient access to the hospital, school, and recreation center, making it an ideal location for families, retirees, or anyone looking to enjoy small-town living with modern amenities. Sundre is known for its picturesque setting, multiple golf courses, and easy access to West Country recreation, including hiking, fishing, and outdoor adventures in the stunning foothills. Whether you're looking for a peaceful retreat or an active lifestyle, this community has something for everyone. This lot is available for a private build, or you can take advantage of the expertise of Anchored Custom Homes, a trusted builder with a strong track record of quality craftsmanship, to bring your vision to life. Don't miss this opportunity to secure a prime lot in one of Sundre's most desirable areas.

## **Community Information**

Address 220 12 Avenue Ne

Subdivision NONE

City Sundre

County Mountain View County

Province Alberta

Postal Code T0M1X0