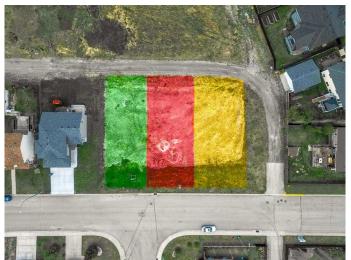

### \$119,000

0 Bedroom, 0.00 Bathroom, Land on 0.15 Acres

NONE, Sundre, Alberta

This exceptional residential building lot in the vibrant town of Sundre offers the perfect opportunity to create your dream home. Situated on the north side of Sundre, this lot provides convenient access to the hospital, school, and recreation center, making it an ideal location for families, retirees, or anyone looking to enjoy small-town living with modern amenities. Sundre is known for its picturesque setting, multiple golf courses, and easy access to West Country recreation, including hiking, fishing, and outdoor adventures in the stunning foothills. Whether you're looking for a peaceful retreat or an active lifestyle, this community has something for everyone. This lot is available for a private build, or you can take advantage of the expertise of Anchored Custom Homes, a trusted builder with a strong track record of quality craftsmanship, to bring your vision to life. Don't miss this opportunity to secure a prime lot in one of Sundre's most desirable areas.

## **Community Information**

Address 220 12 Avenue Ne

Subdivision NONE

City Sundre

County Mountain View County

Province Alberta

Postal Code T0M1X0