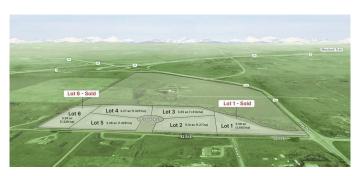

# \$499,900 - Lot2 Grey Fox Place, Rural Foothills County

MLS® #A2196748

### \$499,900

0 Bedroom, 0.00 Bathroom, Land on 3.14 Acres

NONE, Rural Foothills County, Alberta

With a Mountain Peak view this lot is nestled in a picturesque countryside setting. The 3.14-acre parcel offers pastoral views and the perfect opportunity to build your dream home with your choice for a builder. Conveniently located just minutes south of Calgary, this property features natural gas and power at the property line, with an inner road to be paved for easy access. No building commitment. Close to schools and recreational amenities, it combines the tranquility of rural living with the convenience of nearby services. Architectural controls are in place to protect the integrity and value of the subdivision, ensuring a cohesive and beautiful community. Don't miss this rare chance to enjoy country living with city conveniences just a short drive away! GST is included in price.

#### **Essential Information**

MLS® # A2196748

Price \$499,900

Bathrooms 0.00 Acres 3.14 Type Land

Sub-Type Residential Land

Status Active

# **Community Information**

Address Lot2 Grey Fox Place

Subdivision NONE

City Rural Foothills County

County Foothills County

Province Alberta
Postal Code T1S 3P1