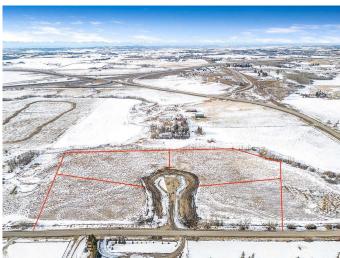

# \$499,900 - Lot2 Grey Fox Place, Rural Foothills County

MLS® #A2196748

### \$499,900

0 Bedroom, 0.00 Bathroom, Land on 3.14 Acres

NONE, Rural Foothills County, Alberta

With a Mountain Peak view this lot is nestled in a picturesque countryside setting. The 3.14-acre parcel offers pastoral views and the perfect opportunity to build your dream home with your choice for a builder. Conveniently located just minutes south of Calgary, this property features natural gas and power at the property line, with an inner road to be paved for easy access. No building commitment. Close to schools and recreational amenities, it combines the tranquility of rural living with the convenience of nearby services. Architectural controls are in place to protect the integrity and value of the subdivision, ensuring a cohesive and beautiful community. Don't miss this rare chance to enjoy country living with city conveniences just a short drive away! GST is included in price.

#### **Essential Information**

MLS® # A2196748

Price \$499,900

Bathrooms 0.00 Acres 3.14 Type Land

Sub-Type Residential Land

Status Active

# **Community Information**

Address Lot2 Grey Fox Place

Subdivision NONE

City Rural Foothills County

County Foothills County

Province Alberta
Postal Code T1S 3P1