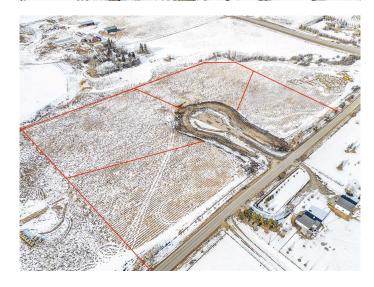

# \$499,900 - Lot2 Grey Fox Place, Rural Foothills County

MLS® #A2196748

### \$499,900

0 Bedroom, 0.00 Bathroom, Land on 3.14 Acres

NONE, Rural Foothills County, Alberta

With a Mountain Peak view this lot is nestled in a picturesque countryside setting. The 3.14-acre parcel offers pastoral views and the perfect opportunity to build your dream home with your choice for a builder. Conveniently located just minutes south of Calgary, this property features natural gas and power at the property line, with an inner road to be paved for easy access. No building commitment. Close to schools and recreational amenities, it combines the tranquility of rural living with the convenience of nearby services. Architectural controls are in place to protect the integrity and value of the subdivision, ensuring a cohesive and beautiful community. Don't miss this rare chance to enjoy country living with city conveniences just a short drive away! GST is included in price.

#### **Essential Information**

MLS® # A2196748

Price \$499,900

Bathrooms 0.00 Acres 3.14 Type Land

Sub-Type Residential Land

Status Active

# **Community Information**

Address Lot2 Grey Fox Place

Subdivision NONE

City Rural Foothills County

County Foothills County

Province Alberta
Postal Code T1S 3P1