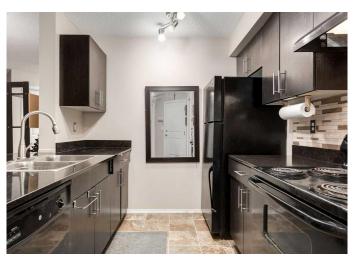

### \$289,900

2 Bedroom, 1.00 Bathroom, 713 sqft Residential on 0.00 Acres

Kincora, Calgary, Alberta

Welcome to your new home in the heart of Kincora. This pet-friendly, two bedroom, one bathroom apartment is a gem, with easy access to walking paths and dog parks. The building has secured front door access and a welcoming foyer. The apartment offers an open concept living-dining room. The unit maximizes use of 712 sq ft of space, with seamless indoor-outdoor access to an private oversized covered patio off the light filled living room. In suite laundry is an added feature of convenience. The kitchen features functional cabinets and storage, ample counter space, newish appliances, and a peninsula with stool seating - perfect for hosting and cooking at home! The bedrooms both include large closets, and the luxury of no shared walls with neighbouring units. This apartment is definitely one to check out!

#### **Interior**

Interior Features Breakfast Bar, Closet Organizers, Pantry, Quartz Counters, Track

Lighting

Appliances Dishwasher, Dryer, Refrigerator, Washer, Electric Stove

Heating Baseboard

Cooling None