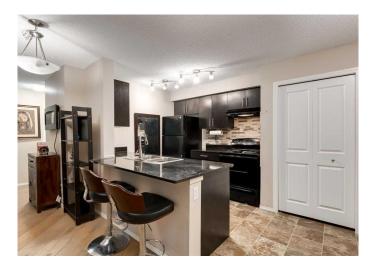

### \$289,900

2 Bedroom, 1.00 Bathroom, 713 sqft Residential on 0.00 Acres

Kincora, Calgary, Alberta

Welcome to your new home in the heart of Kincora. This pet-friendly, two bedroom, one bathroom apartment is a gem, with easy access to walking paths and dog parks. The building has secured front door access and a welcoming foyer. The apartment offers an open concept living-dining room. The unit maximizes use of 712 sq ft of space, with seamless indoor-outdoor access to an private oversized covered patio off the light filled living room. In suite laundry is an added feature of convenience. The kitchen features functional cabinets and storage, ample counter space, newish appliances, and a peninsula with stool seating - perfect for hosting and cooking at home! The bedrooms both include large closets, and the luxury of no shared walls with neighbouring units. This apartment is definitely one to check out!

#### **Interior**

Interior Features Breakfast Bar, Closet Organizers, Pantry, Quartz Counters, Track

Lighting

Appliances Dishwasher, Dryer, Refrigerator, Washer, Electric Stove

Heating Baseboard

Cooling None