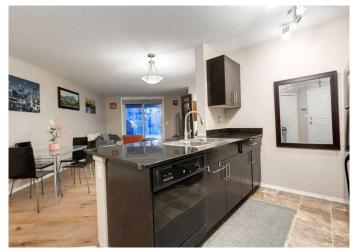

### \$289,900

2 Bedroom, 1.00 Bathroom, 713 sqft Residential on 0.00 Acres

Kincora, Calgary, Alberta

Welcome to your new home in the heart of Kincora. This pet-friendly, two bedroom, one bathroom apartment is a gem, with easy access to walking paths and dog parks. The building has secured front door access and a welcoming foyer. The apartment offers an open concept living-dining room. The unit maximizes use of 712 sq ft of space, with seamless indoor-outdoor access to an private oversized covered patio off the light filled living room. In suite laundry is an added feature of convenience. The kitchen features functional cabinets and storage, ample counter space, newish appliances, and a peninsula with stool seating - perfect for hosting and cooking at home! The bedrooms both include large closets, and the luxury of no shared walls with neighbouring units. This apartment is definitely one to check out!

#### **Interior**

Interior Features Breakfast Bar, Closet Organizers, Pantry, Quartz Counters, Track

Lighting

Appliances Dishwasher, Dryer, Refrigerator, Washer, Electric Stove

Heating Baseboard

Cooling None