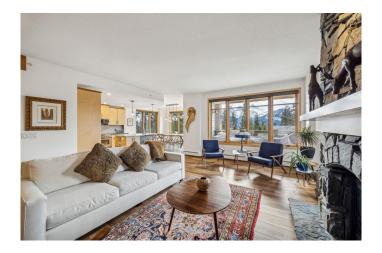

# \$1,260,000

2 Bedroom, 2.00 Bathroom, 1,590 sqft Residential on 0.00 Acres

Silvertip, Canmore, Alberta

Perched on the mountainside in Silvertip, this exquisite single-level residence offers an unparalleled lock-and-leave lifestyle with breathtaking southerly views. Positioned in The Pinnacle at Silvertipâ€"one of Canmore's premier concrete-constructed residencesâ€"this exclusive retreat provides privacy, security, and effortless luxury. With windows on three sides, natural light floods the open-concept living space, showcasing panoramic vistas from the Three Sisters to the Rundle Range. The expansive covered deck invites you to unwind amidst the serene mountain backdrop, creating an effortless extension of your living space. Designed for both comfort and sophistication, this residence features two spacious bedrooms and a versatile denâ€"ideal for a home office or guest space. The primary suite is a true sanctuary, with a spa-inspired ensuite featuring a deep soaking tub and a generous walk-in closet, all framed by iconic mountain views. Guests will appreciate the well-appointed second bathroom, complete with a steam shower for ultimate relaxation. Two underground parking stalls, separate storage, and the solid concrete construction ensure both convenience and peace of mind. Steps from world-class golf and Silvertip's renowned clubhouse, you'II also have access to an extensive trail network, seamlessly blending nature with luxury. Just minutes from Canmore's vibrant dining and shopping scene, this refined mountain

## Interior

Interior Features Double Vanity, Kitchen Island, Open Floorplan, Recessed Lighting,

Soaking Tub, Walk-In Closet(s)

Appliances Dishwasher, Dryer, Refrigerator, Stove(s), Washer

Heating Baseboard, Radiant

# of Fireplaces 1

Fireplaces Gas, Living Room, Mantle, Stone