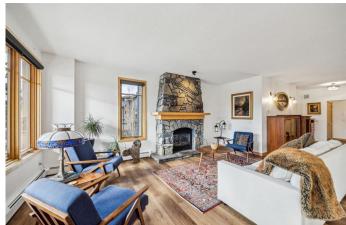

# \$1,260,000

2 Bedroom, 2.00 Bathroom, 1,590 sqft Residential on 0.00 Acres

Silvertip, Canmore, Alberta

Perched on the mountainside in Silvertip, this exquisite single-level residence offers an unparalleled lock-and-leave lifestyle with breathtaking southerly views. Positioned in The Pinnacle at Silvertipâ€"one of Canmore's premier concrete-constructed residencesâ€"this exclusive retreat provides privacy, security, and effortless luxury. With windows on three sides, natural light floods the open-concept living space, showcasing panoramic vistas from the Three Sisters to the Rundle Range. The expansive covered deck invites you to unwind amidst the serene mountain backdrop, creating an effortless extension of your living space. Designed for both comfort and sophistication, this residence features two spacious bedrooms and a versatile denâ€"ideal for a home office or guest space. The primary suite is a true sanctuary, with a spa-inspired ensuite featuring a deep soaking tub and a generous walk-in closet, all framed by iconic mountain views. Guests will appreciate the well-appointed second bathroom, complete with a steam shower for ultimate relaxation. Two underground parking stalls, separate storage, and the solid concrete construction ensure both convenience and peace of mind. Steps from world-class golf and Silvertip's renowned clubhouse, you'II also have access to an extensive trail network, seamlessly blending nature with luxury. Just minutes from Canmore's vibrant dining and shopping scene, this refined mountain

## Interior

Interior Features Double Vanity, Kitchen Island, Open Floorplan, Recessed Lighting,

Soaking Tub, Walk-In Closet(s)

Appliances Dishwasher, Dryer, Refrigerator, Stove(s), Washer

Heating Baseboard, Radiant

# of Fireplaces 1

Fireplaces Gas, Living Room, Mantle, Stone