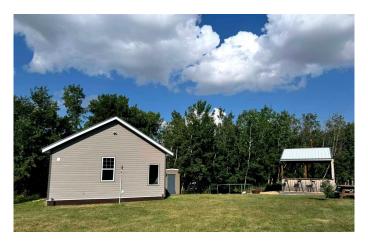

#### \$146,900

1 Bedroom, 1.00 Bathroom, 348 sqft Residential on 0.98 Acres

Sherman Park, Rural Camrose County, Alberta

Dreaming of a serene escape from city life?
This custom-built, newer lakeside cottage,
nestled on two spacious titled lots, offers the
perfect blend of tranquility and
convenienceâ€"just over an hour from
Edmonton and Red Deer, and only 25 minutes
from Camrose. Whether you envision a
weekend retreat or a year-round haven, this
property delivers peace, privacy, and endless
potential.

Outside, embrace outdoor living on the expansive deck, perfect for morning coffee or evening stargazing. Gather around the covered firepit for cozy evenings with loved ones, and store your gear in the convenient shed. The generous double lot provides room to roam, garden, or create your vision of lakeside bliss.