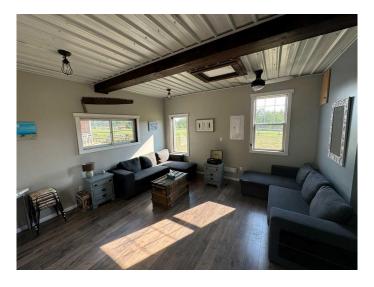

Step into a bright, thoughtfully designed cottage, fully wired for modern comfort with abundant 15-amp outlets, three 20-amp wired heaters, a 240-volt stove plug, and a 20-amp plug ready for an on-demand hot water system. The partially plumbed washroom sets the stage for easy completion, and permitted, inspected electrical work ensures quality and safety. An exterior box wired for a high-level septic alarm adds practicality.