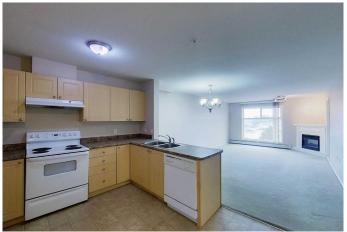

# \$145,000

2 Bedroom, 2.00 Bathroom, 1,011 sqft Residential on 0.00 Acres

Edson, Edson, Alberta

This 2 bedroom, 2 bathroom condo in Place One is located in one of Edson's highly sought after family friendly neighbourhoods, Hillendale. It boasts an open concept floor plan. The kitchen is well appointed. Enjoy this living room is light filled with southern exposure and its large glass door access to the balcony. Stay extra warm and cozy in the winter months with the living room's gas fireplace. Primary suite features a full en-suite bathroom. This unit also boasts a second bedroom, full 4 piece bathroom and in-unit laundry. Hillendale has access to the Town of Edson's trail network, neighbourhood play ground & is in close proximity to the Edson Hospital.

### Interior

Interior Features Kitchen Island

Appliances None
Heating Radiant
Cooling None
Fireplace Yes