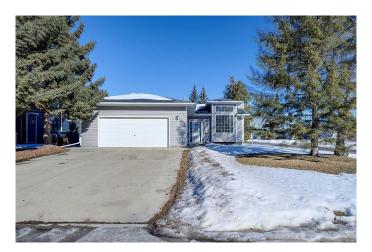

# \$489,900 - 71 Pickwick Lane S, Lacombe

MLS® #A2197749

## \$489,900

4 Bedroom, 3.00 Bathroom, 1,296 sqft Residential on 0.24 Acres

English Estates, Lacombe, Alberta

Welcome to 71 Pickwick Lane! A spacious, 4 bed, 3 bath bungalow nestled in the charming community of Lacombe. This corner lot boasts a generous sized yard, a small garden and evergreens for a little privacy. Inside, the great use of space includes 3 bedrooms upstairs, a huge rec/family room downstairs and storage room to fit all the families things! The double attached garage also lends extra space for storage. This house would make a perfect home for a growing family!

#### **Exterior**

Exterior Features Fire Pit

Lot Description Corner Lot

Roof Shingle

Construction Vinyl Siding

Foundation Poured Concrete