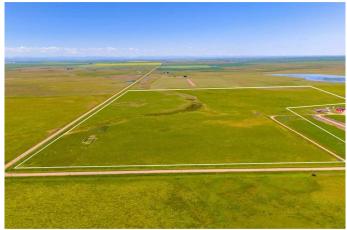

#### \$750,000

0 Bedroom, 0.00 Bathroom, Land on 130.00 Acres

NONE, Rural Vulcan County, Alberta

Build your dream settlement surrounded by stunning views and endless peace and quiet. 130 acres of serene countryside offer limitless potential for a perfectly designed new home. extensive farmland, grazing and more. There are several great building sites on the property with a driveway already built. The area is known for artesian water wells and has lots of water. Power is easily accessible and there is natural gas to the lot line. Currently seeded to pasture with 5 acres of newly seeded hay, the balance of the land has previously been farmed and easily could be again. The property is fenced and cross-fenced making it optimal for rotational grazing if desired. Added bonuses of a set of corrals in the SE corner and 40 x 60 footings already in place for a future shop. This unrivalled property saddled by a picturesque landscape is perfect for anyone looking for more space, more privacy and a better work/life balance! The charming hamlet of Brant is home to a Christian School and is ideally located less than 30 minutes to Vulcan, Nanton, High River and Okotoks. Even have your boat in the water at Chain Lakes Provincial Park or Little Bow Provincial Park in under an hour! Truly an idyllic setting for you to make your own without sacrificing any convenience. Don't miss your chance at this amazing opportunity!

#### Exterior

| Lot Description | Views |
|-----------------|-------|
|-----------------|-------|