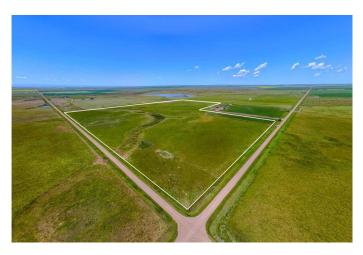

#### \$750,000

0 Bedroom, 0.00 Bathroom, Land on 130.00 Acres

NONE, Rural Vulcan County, Alberta

Build your dream settlement surrounded by stunning views and endless peace and quiet. 130 acres of serene countryside offer limitless potential for a perfectly designed new home. extensive farmland, grazing and more. There are several great building sites on the property with a driveway already built. The area is known for artesian water wells and has lots of water. Power is easily accessible and there is natural gas to the lot line. Currently seeded to pasture with 5 acres of newly seeded hay, the balance of the land has previously been farmed and easily could be again. The property is fenced and cross-fenced making it optimal for rotational grazing if desired. Added bonuses of a set of corrals in the SE corner and 40 x 60 footings already in place for a future shop. This unrivalled property saddled by a picturesque landscape is perfect for anyone looking for more space, more privacy and a better work/life balance! The charming hamlet of Brant is home to a Christian School and is ideally located less than 30 minutes to Vulcan, Nanton, High River and Okotoks. Even have your boat in the water at Chain Lakes Provincial Park or Little Bow Provincial Park in under an hour! Truly an idyllic setting for you to make your own without sacrificing any convenience. Don't miss your chance at this amazing opportunity!

#### Exterior

| Lot Description | Views |
|-----------------|-------|
|-----------------|-------|