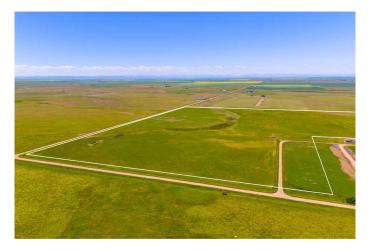

#### \$750,000

0 Bedroom, 0.00 Bathroom, Land on 130.00 Acres

NONE, Rural Vulcan County, Alberta

Build your dream settlement surrounded by stunning views and endless peace and quiet. 130 acres of serene countryside offer limitless potential for a perfectly designed new home. extensive farmland, grazing and more. There are several great building sites on the property with a driveway already built. The area is known for artesian water wells and has lots of water. Power is easily accessible and there is natural gas to the lot line. Currently seeded to pasture with 5 acres of newly seeded hay, the balance of the land has previously been farmed and easily could be again. The property is fenced and cross-fenced making it optimal for rotational grazing if desired. Added bonuses of a set of corrals in the SE corner and 40 x 60 footings already in place for a future shop. This unrivalled property saddled by a picturesque landscape is perfect for anyone looking for more space, more privacy and a better work/life balance! The charming hamlet of Brant is home to a Christian School and is ideally located less than 30 minutes to Vulcan, Nanton, High River and Okotoks. Even have your boat in the water at Chain Lakes Provincial Park or Little Bow Provincial Park in under an hour! Truly an idyllic setting for you to make your own without sacrificing any convenience. Don't miss your chance at this amazing opportunity!

#### Exterior

| Lot Description | Views |
|-----------------|-------|
|-----------------|-------|