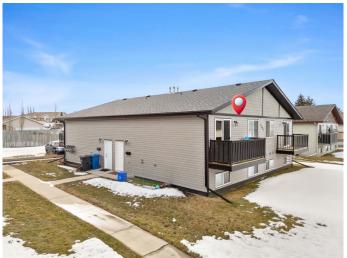

### \$150,000

2 Bedroom, 1.00 Bathroom, 461 sqft Residential on 0.00 Acres

Central Innisfail, Innisfail, Alberta

Welcome to Unit A, a stylish and inviting bi-level condo offering 900 sq. ft. of modern living space. Freshly updated with sleek laminate flooring, new doors, and a contemporary bathroom, this home blends comfort and sophistication. The recent exterior upgrades in 2022 enhance its curb appeal, making it a standout in this charming community.

#### **Exterior**

Exterior Features Balcony, Lighting

Lot Description Back Lane, City Lot, Landscaped, Lawn, Low Maintenance Landscape,

Subdivided

Roof Asphalt Shingle

Construction Concrete, Vinyl Siding, Wood Frame