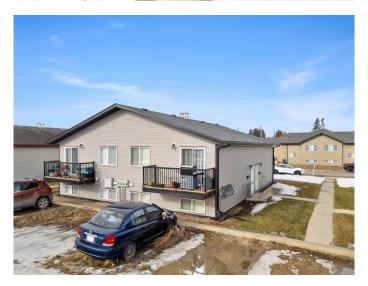

### \$150,000

2 Bedroom, 1.00 Bathroom, 461 sqft Residential on 0.00 Acres

Central Innisfail, Innisfail, Alberta

Welcome to Unit A, a stylish and inviting bi-level condo offering 900 sq. ft. of modern living space. Freshly updated with sleek laminate flooring, new doors, and a contemporary bathroom, this home blends comfort and sophistication. The recent exterior upgrades in 2022 enhance its curb appeal, making it a standout in this charming community.

#### **Exterior**

Exterior Features Balcony, Lighting

Lot Description Back Lane, City Lot, Landscaped, Lawn, Low Maintenance Landscape,

Subdivided

Roof Asphalt Shingle

Construction Concrete, Vinyl Siding, Wood Frame