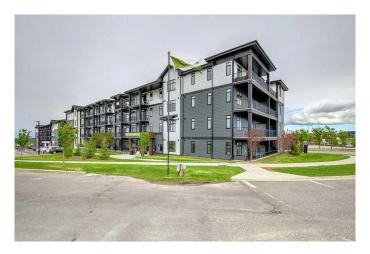

# \$299,000 - 108, 20 Sage Hill Walk Nw, Calgary

MLS® #A2198251

# \$299,000

2 Bedroom, 1.00 Bathroom, 589 sqft Residential on 0.00 Acres

Sage Hill, Calgary, Alberta

HUGE PRICE REDUCTION FOR QuICK SALE. LOCATION! LOCATION + 2 PARKING STALLS FOR HE AND SHE. There is also a large storage in the parkade to store your winter or summer tires. Look no further....this is the best deal and an excellent value for the price. Loads of upgrades. There are 2 bedrooms with luxury vinyl plank throughout. No more carpets to clean, say goodbye to carpet cleaning. Bright and open floorplan featuring modern finishes throughout. White kitchen cabinetry, chimney hoodfan with quartz countertops in both the kitchen and bathroom with luxury walk-in shower and upgraded tiles. Conveniently located within walking distance to all the major shops in Sage Hill, including T&T Supermarket, Walmart, restaurants and walking/bike paths. Immediate possession is available for investors or for first time homebuyers.