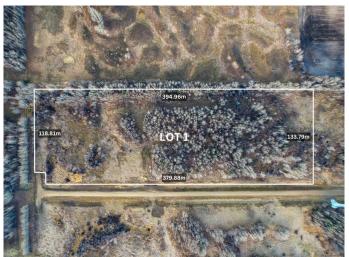

#### \$108,000

0 Bedroom, 0.00 Bathroom, Land on 13.00 Acres

NONE, Rural Woodlands County, Alberta

Land to Call Home. This beautiful natural piece of land is located in Willowside Estates, Woodlands County, situated between Whitecourt and Mayerthorpe. The property features rolling terrain with trees and an ideal building spot. There are no deadlines for construction, allowing you to enjoy this space as your private camp or retreat. The area is surrounded by farmland, providing a tranquil atmosphere.

Utilities such as power and gas are available in the subdivision, but you also have the option to go off-grid. Property taxes are under \$520 per year. Lot 1 offers a generous size of 13 acres.

#### **Essential Information**

MLS® # A2198501 Price \$108,000

Bathrooms 0.00
Acres 13.00
Type Land

Sub-Type Residential Land

Status Active