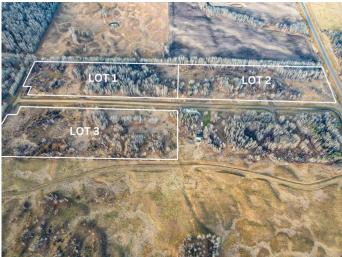

### \$110,000

0 Bedroom, 0.00 Bathroom, Land on 13.07 Acres

NONE, Rural Woodlands County, Alberta

13 Acres of Countryside Blissâ€"Perfect to Call Home. Escape to the rolling landscapes of Willowside Estates, Woodlands County, situated between Whitecourt and Mayerthorpe. The property features room for your garden or hobby farm. There are no deadlines for construction, allowing you to enjoy this space as your private camp or retreat. The area is surrounded by farmland, wildlife, and nature, providing a tranquil atmosphere.

Utilities such as power and gas are available in the subdivision, but you also have the option to go off-grid. Property taxes are \$514 per year. Lot 2 offers a generous size of 13.07 acres. Conveniently located between Whitecourt and Mayerthorpe.

#### **Community Information**

AddressLot 2, Willowside EstatesSubdivisionNONE

| City        | Rural Woodlands County |
|-------------|------------------------|
| County      | Woodlands County       |
| Province    | Alberta                |
| Postal Code | T0E 1N0                |