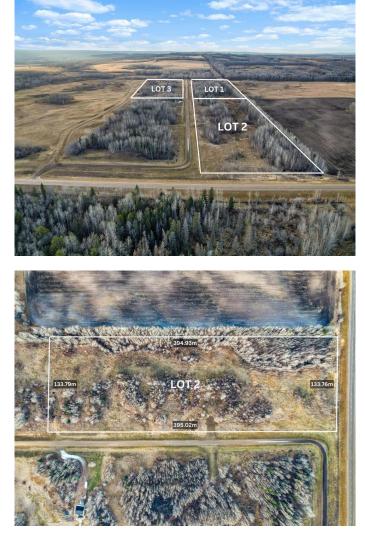

### \$110,000

0 Bedroom, 0.00 Bathroom, Land on 13.07 Acres

NONE, Rural Woodlands County, Alberta

13 Acres of Countryside Blissâ€"Perfect to Call Home. Escape to the rolling landscapes of Willowside Estates, Woodlands County, situated between Whitecourt and Mayerthorpe. The property features room for your garden or hobby farm. There are no deadlines for construction, allowing you to enjoy this space as your private camp or retreat. The area is surrounded by farmland, wildlife, and nature, providing a tranquil atmosphere.

Utilities such as power and gas are available in the subdivision, but you also have the option to go off-grid. Property taxes are \$514 per year. Lot 2 offers a generous size of 13.07 acres. Conveniently located between Whitecourt and Mayerthorpe.

#### **Community Information**

AddressLot 2, Willowside EstatesSubdivisionNONE

| City        | Rural Woodlands County |
|-------------|------------------------|
| County      | Woodlands County       |
| Province    | Alberta                |
| Postal Code | T0E 1N0                |