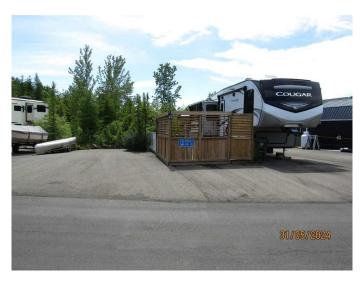

## \$199,900

0 Bedroom, 0.00 Bathroom, Land on 0.17 Acres

Raymond Shores, Rural Ponoka County, Alberta

Nothing better than life at the lake. Here is an oppurtunity to own a very large lot at Raymond Shores. All you need to do is bring the RV and thereafter put your feet up. Front third of the lot is paved for the RV and parking. The remainder of the lot is fenced for your four legged friends and has been left in a natural state for you to enjoy. Included in the price is a 10x12 bunkhouse that has power and includes a murphy bed for your guests. Also included is a 4x8 tool shed, fire pit, two gazebos measuring 11x9 and a deck that is 8 feet by 32 feet. There is fibre optics at the lot and water and sewer are included in your condo fees for the RV. The RV on site and in the pictures is NOT included in the sale price. Obvious amenities include use of the lake and beach but there is a fully equiped clubhouse that has an indoor pool, hottub and gym with pickle ball courts located just outside of the clubhouse. There are also trails throughout the subdivision and behind the lot where one can enjoy a leisurely stroll. If you get a chance, come take a look at what life at the lake can look like.

### **Exterior**

Exterior Features Fire Pit, RV Hookup

Lot Description Gazebo, Many Trees, Native Plants, Paved