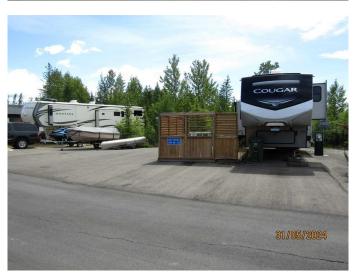

## \$199,900

0 Bedroom, 0.00 Bathroom, Land on 0.17 Acres

Raymond Shores, Rural Ponoka County, Alberta

Nothing better than life at the lake. Here is an oppurtunity to own a very large lot at Raymond Shores. All you need to do is bring the RV and thereafter put your feet up. Front third of the lot is paved for the RV and parking. The remainder of the lot is fenced for your four legged friends and has been left in a natural state for you to enjoy. Included in the price is a 10x12 bunkhouse that has power and includes a murphy bed for your guests. Also included is a 4x8 tool shed, fire pit, two gazebos measuring 11x9 and a deck that is 8 feet by 32 feet. There is fibre optics at the lot and water and sewer are included in your condo fees for the RV. The RV on site and in the pictures is NOT included in the sale price. Obvious amenities include use of the lake and beach but there is a fully equiped clubhouse that has an indoor pool, hottub and gym with pickle ball courts located just outside of the clubhouse. There are also trails throughout the subdivision and behind the lot where one can enjoy a leisurely stroll. If you get a chance, come take a look at what life at the lake can look like.

### **Exterior**

Exterior Features Fire Pit, RV Hookup

Lot Description Gazebo, Many Trees, Native Plants, Paved