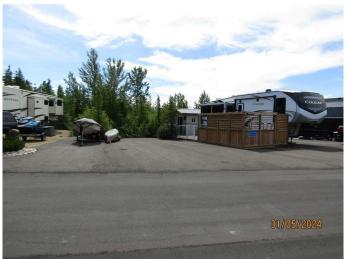

## \$199,900

0 Bedroom, 0.00 Bathroom, Land on 0.17 Acres

Raymond Shores, Rural Ponoka County, Alberta

Nothing better than life at the lake. Here is an oppurtunity to own a very large lot at Raymond Shores. All you need to do is bring the RV and thereafter put your feet up. Front third of the lot is paved for the RV and parking. The remainder of the lot is fenced for your four legged friends and has been left in a natural state for you to enjoy. Included in the price is a 10x12 bunkhouse that has power and includes a murphy bed for your guests. Also included is a 4x8 tool shed, fire pit, two gazebos measuring 11x9 and a deck that is 8 feet by 32 feet. There is fibre optics at the lot and water and sewer are included in your condo fees for the RV. The RV on site and in the pictures is NOT included in the sale price. Obvious amenities include use of the lake and beach but there is a fully equiped clubhouse that has an indoor pool, hottub and gym with pickle ball courts located just outside of the clubhouse. There are also trails throughout the subdivision and behind the lot where one can enjoy a leisurely stroll. If you get a chance, come take a look at what life at the lake can look like.

### **Exterior**

Exterior Features Fire Pit, RV Hookup

Lot Description Gazebo, Many Trees, Native Plants, Paved