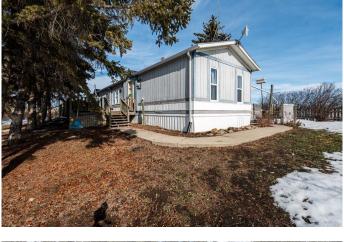

## \$314,000

3 Bedroom, 2.00 Bathroom, 1,216 sqft Residential on 10.65 Acres

NONE, Rural Starland County, Alberta

Welcome Home! This 3 bedroom 2 bath open concept mobile home boasts a recently resealed skylight, separate laundry room, new flooring in the living area and small bedroom and a completely renovated main bath. Loads of natural light, and a deck to watch the sunset. There are fenced pastures, an old barn that needs work or torn down, an animal shelter, a shed, a 28x30 heated shop, and a beautiful treed yard. Minutes from the Tolman Bridge and the beautiful Badlands at the Red Deer river, for canoeing fishing, swimming, and a great gun club. Under 20 minutes to TROCHU, 5 minutes to Rumsey, 40 Mins to Stettler and 40 minutes to Drumheller Quick possession available.

#### **Essential Information**

MLS® # A2198912 Price \$314,000

Bedrooms 3
Bathrooms 2.00
Full Baths 2

Square Footage 1,216 Acres 10.65 Year Built 1991

Type Residential Sub-Type Detached

Style Acreage with Residence, Single Wide Mobile Home

#### **Exterior**

Exterior Features Private Yard

Lot Description Corners Marked Roof Asphalt Shingle

Construction Vinyl Siding, Wood Frame

Foundation Piling(s)