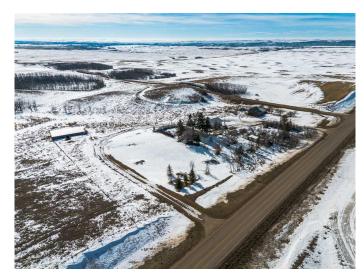

## \$314,000

3 Bedroom, 2.00 Bathroom, 1,216 sqft Residential on 10.65 Acres

NONE, Rural Starland County, Alberta

Welcome Home! This 3 bedroom 2 bath open concept mobile home boasts a recently resealed skylight, separate laundry room, new flooring in the living area and small bedroom and a completely renovated main bath. Loads of natural light, and a deck to watch the sunset. There are fenced pastures, an old barn that needs work or torn down, an animal shelter, a shed, a 28x30 heated shop, and a beautiful treed yard. Minutes from the Tolman Bridge and the beautiful Badlands at the Red Deer river, for canoeing fishing, swimming, and a great gun club. Under 20 minutes to TROCHU, 5 minutes to Rumsey, 40 Mins to Stettler and 40 minutes to Drumheller Quick possession available.

#### **Essential Information**

MLS® # A2198912 Price \$314,000

Bedrooms 3
Bathrooms 2.00
Full Baths 2

Square Footage 1,216 Acres 10.65 Year Built 1991

Type Residential Sub-Type Detached

Style Acreage with Residence, Single Wide Mobile Home