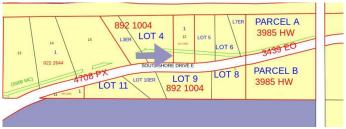

# \$198,000 - Block 1, Lot 12 Southshore Drive E, Widewater

MLS® #A2199128

## **Community Information**

Address Block 1, Lot 12 Southshore Drive E

Subdivision NONE

City Widewater

County Lesser Slave River No. 124, M.D. of

Province Alberta

Postal Code T0G 2M0