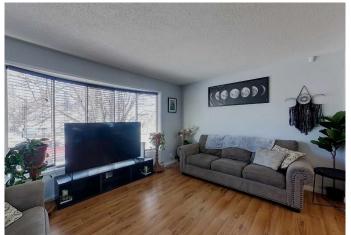

## \$345,000

4 Bedroom, 3.00 Bathroom, 1,041 sqft Residential on 0.01 Acres

Edson, Edson, Alberta

This family home is the perfect property for you! With 4 bedrooms and 3 bathrooms it has room for everyone. The home has been updated and has a warm, cozy feeling while also being bright and airy. Enjoy a large living room, with access to the dining room and kitchen, 3 of the bedrooms and 2 bathrooms on the main floor. Downstairs has new flooring, paint and windows and boasts a large rec room, the 3rd bathroom, the 4th bedroom and the laundry and utility areas. The fully fenced yard is perfect for kids and animals to play and the large deck is ready to host friends and family. Back alley accesses the paved parking pad and there is a shed for outdoor storage. Close to schools, parks and the rec center it is a great option as your new home!

### Interior

Interior Features Storage

Appliances Dishwasher, Refrigerator, Window Coverings, Dryer, Stove(s), Washer

Heating Forced Air, Natural Gas

Cooling None
Has Basement Yes

Basement Finished, Full