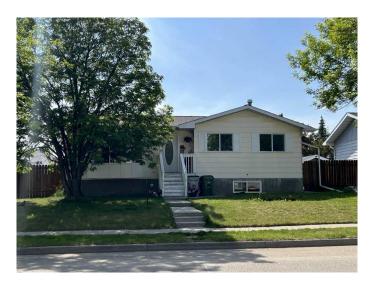

## \$345,000

4 Bedroom, 3.00 Bathroom, 1,041 sqft Residential on 0.01 Acres

Edson, Edson, Alberta

This family home is the perfect property for you! With 4 bedrooms and 3 bathrooms it has room for everyone. The home has been updated and has a warm, cozy feeling while also being bright and airy. Enjoy a large living room, with access to the dining room and kitchen, 3 of the bedrooms and 2 bathrooms on the main floor. Downstairs has new flooring, paint and windows and boasts a large rec room, the 3rd bathroom, the 4th bedroom and the laundry and utility areas. The fully fenced yard is perfect for kids and animals to play and the large deck is ready to host friends and family. Back alley accesses the paved parking pad and there is a shed for outdoor storage. Close to schools, parks and the rec center it is a great option as your new home!

### Interior

Interior Features Storage

Appliances Dishwasher, Refrigerator, Window Coverings, Dryer, Stove(s), Washer

Heating Forced Air, Natural Gas

Cooling None
Has Basement Yes

Basement Finished, Full