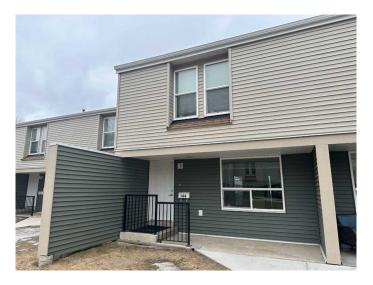

# \$140,000

3 Bedroom, 1.00 Bathroom, 1,083 sqft Residential on 0.05 Acres

South Patterson Place, Grande Prairie, Alberta

IMMEDIATE POSSESSION POSSIBLE! 3 bedroom, 1 bathroom townhouse condo in the family friendly area of 'Park Place on 72nd Ave'. This unit has updated flooring and main floor laundry, 3 big bedrooms upstairs including the primary with 2 closets. Living room has access to the fenced back yard for own use as well as concrete patio area and outside storage shed. School with playground across the street, plus shopping, convenience stores, transit route and more in the neighbourhood. Great little community within the big City! Take the 3D Tour to have a closer look. Contact a REALTOR® today for more info or to view.

## **Essential Information**

MLS® # A2199860 Price \$140,000

Bedrooms 3

Bathrooms 1.00

Full Baths 1

Square Footage 1,083

Acres 0.05

Year Built 1980

Type Residential

Sub-Type Row/Townhouse

Style 2 Storey
Status Active

## **Exterior**

Exterior Features Other

Lot Description Front Yard, Landscaped, Lawn, Other

Roof Asphalt Shingle

Construction Vinyl Siding, Wood Frame

Foundation Poured Concrete