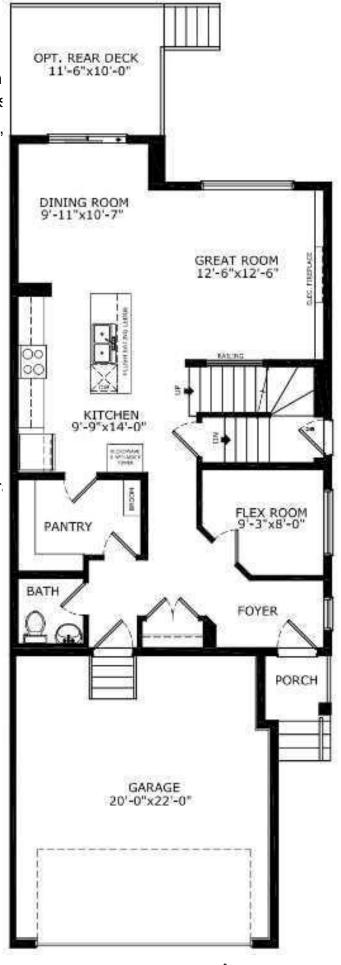

## \$649,500

4 Bedroom, 3.00 Bathroom, 2,100 sqft Residential on 0.08 Acres

Chelsea\_CH, Chestermere, Alberta

Welcome to the Caspian. Built by a trusted builder with over 70 years of experience, this home showcases on-trend, designer-curated interior selections tailored for a home that feels personalized to you. This energy-efficient home is Built Green certified and includes triple-pane windows, a high-efficiency furnace, and a solar chase for a solar-ready setup. With blower door testing that can offer up to may be eligible for up to 25% mortgage insurance savings, plus an electric car charger rough-in, it's designed for sustainable, future-forward living. Featuring a full suite of smart home technology, this home includes a programmable thermostat, ring camera doorbell, smart front door lock, smart and motion-activated switchesâ€"all seamlessly controlled via an Amazon Alexa touchscreen hub. Stainless Steel Washer and Dryer and Open Roller Blinds provided by Sterling Homes Calgary at no extra cost! \$2,500 landscaping credit is also provided by Sterling Homes Calgary until July 1st, 2025. The executive kitchen is a chef's dream, featuring built-in stainless steel appliances, a chimney hood fan, gas cooktop, and a stunning waterfall island with pendant lighting. The matte black faucet and two-tone cabinetry add a sophisticated touch. Enjoy the convenience of a side entrance, a 9' basement with two windows, and a BBQ gasline for outdoor entertaining. The 5-piece ensuite is an oasis, complete with a tiled shower and niche. Inside, find a cozy gas fireplace with an open

to above ceiling in the great room, a barn door leading to a flex room, and stylish paint-grade railing with iron spindles. Walk-in closets in every bedroom and a mudroom with bench and coat racks make everyday life a breeze. Plus, your move will be stress-free with a concierge service provided by Sterling Homes Calgary that handles all your moving essentialsâ€"even providing boxes! Photos are a representative.

## **Amenities**

Parking Spaces 4

Parking Double Garage Attached

# of Garages 2