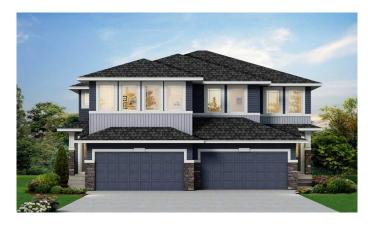

# \$649,500 - 249 Chelsea Court, Chestermere

MLS® #A2200045

## \$649,500

4 Bedroom, 3.00 Bathroom, 2,100 sqft Residential on 0.08 Acres

Chelsea\_CH, Chestermere, Alberta

Welcome to the Caspian. Built by a trusted builder with over 70 years of experience, this home showcases on-trend, designer-curated interior selections tailored for a home that feels personalized to you. This energy-efficient home is Built Green certified and includes triple-pane windows, a high-efficiency furnace, and a solar chase for a solar-ready setup. With blower door testing that can offer up to may be eligible for up to 25% mortgage insurance savings, plus an electric car charger rough-in, it's designed for sustainable, future-forward living. Featuring a full suite of smart home technology, this home includes a programmable thermostat, ring camera doorbell, smart front door lock, smart and motion-activated switchesâ€"all seamlessly controlled via an Amazon Alexa touchscreen hub. Stainless Steel Washer and Dryer and Open Roller Blinds provided by Sterling Homes Calgary at no extra cost! \$2,500 landscaping credit is also provided by Sterling Homes Calgary until July 1st, 2025. The executive kitchen is a chef's dream, featuring built-in stainless steel appliances, a chimney hood fan, gas cooktop, and a stunning waterfall island with pendant lighting. The matte black faucet and two-tone cabinetry add a sophisticated touch. Enjoy the convenience of a side entrance, a 9' basement with two windows, and a BBQ gasline for outdoor entertaining. The 5-piece ensuite is an oasis, complete with a tiled shower and niche. Inside, find a cozy gas fireplace with an open

Sub-Type Semi Detached

Style Side by Side, 2 Storey

Status Active