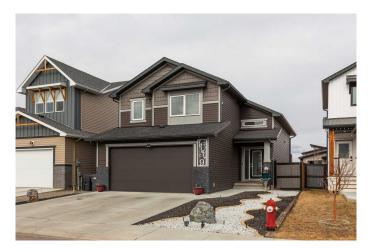

## \$575,000

5 Bedroom, 4.00 Bathroom, 1,558 sqft Residential on 0.09 Acres

Garry Station, Lethbridge, Alberta

Located on a quiet street in the beautiful neighbourhood of Garry Station, this spacious bi-level boasts elegant modern finishes and an open floorpan that is sure to please! As you walk into the home you are greeted by a grand staircase with glass details. The main floor includes a large kitchen and dining room leading to the attached deck on the back of the house. The living room with gas fireplace gives plenty of space for life and entertainment. With 2 bedrooms on the main floor, the master suite above the garage and 2 more bedrooms in the basement, you have plenty of room for a growing family. The basement bar with full size fridge offers endless possibilities for utilizing the basement. There are so many great features, you need to see it for yourself! Don't wait, check it out today!