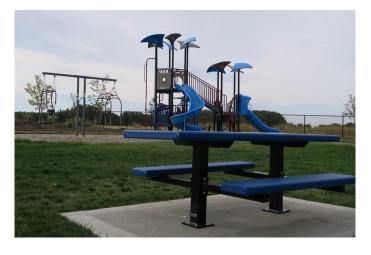

#### \$169,900

0 Bedroom, 0.00 Bathroom, Land on 0.25 Acres

Metcalf Ridge, Lacombe, Alberta

Build your dream home on a 96' X 121' lot in Metcalf Ridge! This fully serviced lot is ready to build on and features a paved back ally! You have the freedom to choose your builder and create a home with ample room for a monster garage plus still have enough room for RV parking. This family-friendly community offers easy access to Highway 12, a large park with walking trails and picnic areas. Whether you're looking for a starter home or an upgrade, Metcalf Ridge lots are available to suit a range of house sizes.