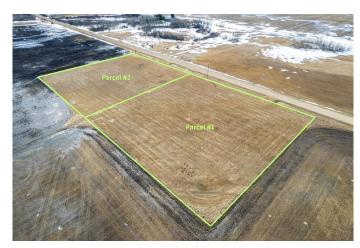

# \$92,000

0 Bedroom, 0.00 Bathroom, Land on 2.47 Acres

NONE, Rural Sturgeon County, Alberta

Property for Sale by UNRESERVED Auction â€" May 27-29, 2025

This property will be sold UNRESERVED via auction, starting May 27-29, 2025. Bidding will take place through the Team Auctions website, where full terms and conditions are available. This is lot 3 on title and on the auction website this is Parcel 1.

#### Property Details:

Size: 2.47 acres

Location: Just off Secondary Highway 642, only 15 minutes from St. Albert and within half an hour of West Edmonton, Morinville, Spruce Grove, and Stony Plain.

Topography: A flat, level lot surrounded by peaceful farmland, ideal for various uses. Property has approach.

Check out A 2200277 as well as there are two of these spacious lots and they are located side by side, each offering 2.47 acres of prime land. Whether you're looking to invest in one or both, these properties present great potential. For details on the second lot, refer to A2200277