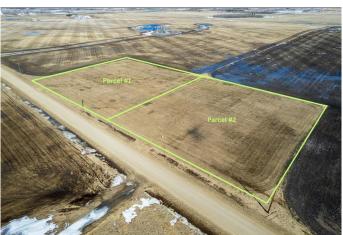

# \$92,000

0 Bedroom, 0.00 Bathroom, Land on 2.47 Acres

NONE, Rural Sturgeon County, Alberta

Property for Sale by UNRESERVED Auction â€" May 27-29, 2025

This property will be sold UNRESERVED via auction, starting May 27-29, 2025. Bidding will take place through the Team Auctions website, where full terms and conditions are available. This is lot 3 on title and on the auction website this is Parcel 1.

#### Property Details:

Size: 2.47 acres

Location: Just off Secondary Highway 642, only 15 minutes from St. Albert and within half an hour of West Edmonton, Morinville, Spruce Grove, and Stony Plain.

Topography: A flat, level lot surrounded by peaceful farmland, ideal for various uses. Property has approach.

Check out A 2200277 as well as there are two of these spacious lots and they are located side by side, each offering 2.47 acres of prime land. Whether you're looking to invest in one or both, these properties present great potential. For details on the second lot, refer to A2200277