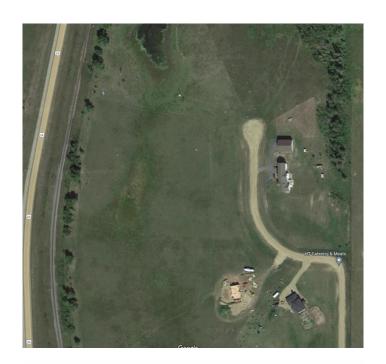

### \$170,000

0 Bedroom, 0.00 Bathroom, Land on 5.16 Acres

NONE, Rural Ponoka County, Alberta

Have you been looking for a perfect piece of land to build your dream home and still have room?! This is what you have been waiting for! Bring your building plans for your custom home, Shop-house or Barndominium!! Situated Between Ponoka and Lacombe, just outside Morningside, this nice sized acreage has gas and power at the property line and is ready for you to install your own Septic (field approved) and Drill your water Well to build your future home. Wonderfully situated for a walk-out basement and in close proximity to pavement and services with 15 Minutes to Lacombe and 12 to Ponoka - you are in the middle of it all . NOTE: GST is applicable and will be charged. No Mobile homes. Min. 1200 sq. ft. home required.

## **Community Information**

Address Lot 5 Rr 261

Subdivision NONE

City Rural Ponoka County

County Ponoka County

Province Alberta
Postal Code T4L 2N5

#### **Exterior**

Lot Description Near Golf Course, Irregular Lot, Open Lot, Rolling Slope