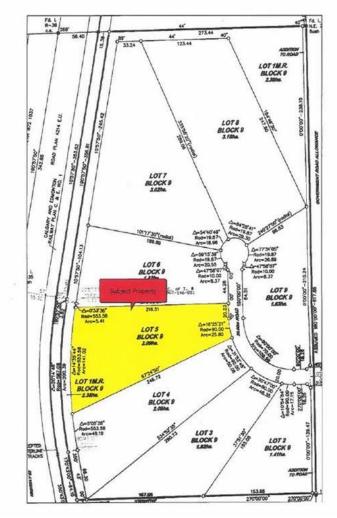

## **Community Information**

Address Lot 5 Rr 261

Subdivision NONE

City Rural Ponoka County

County Ponoka County

Province Alberta
Postal Code T4L 2N5

#### **Exterior**

Lot Description Near Golf Course, Irregular Lot, Open Lot, Rolling Slope