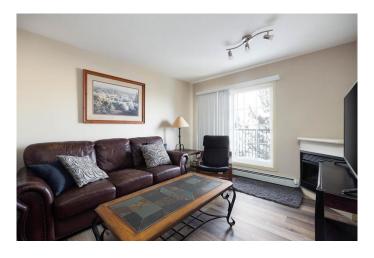

## \$139,000

2 Bedroom, 2.00 Bathroom, 824 sqft Residential on 0.00 Acres

Timberlea, Fort McMurray, Alberta

Welcome to Lougheed Estates. Spacious 2 bed 2 bath unit in Timberlea. Corner unit with laminate flooring. Galley kitchen has lots of counter space and cupboard space. Dining area is open to kitchen and living room. Fireplace in living room with access to covered deck. Bedrooms are located on opposites side of living area giving everyone their privacy as well as their own bathroom. In suite laundry is also a great feature. This unit comes with 2 PARKING STALLS one underground heating parking (434) and one surface parking (247) Another great feature of this complex is access to a gym, saunas and showers. Also has a party room that you can also rent through the corporation. Close to bus stops, restaurants and shopping. Furniture is negotiable

#### Interior

Interior Features Laminate Counters, Open Floorplan

Appliances Dishwasher, Electric Stove, Refrigerator, Washer/Dryer

Heating Baseboard

Cooling None Fireplace Yes