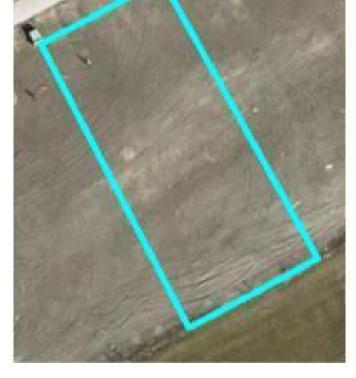

### \$155,000

0 Bedroom, 0.00 Bathroom, Land on 0.14 Acres

Kensington., Grande Prairie, Alberta

Vacant Lot for Sale in Kensington Estates -Your Dream Home Awaits! Discover the perfect opportunity to build your dream home or a builder spec in the prestigious Kensington Estates, located in the desirable southwest corner of Grande Prairie. This upscale neighborhood offers a unique mix of vacant lots, including options with no rear neighbors and beautiful treed views near serene water features and scenic walking trails. Families will love the nearby park, providing a safe and fun space for kids to play and for family gatherings. Enjoy the convenience of being just 10 minutes from downtown Grande Prairie, where you'II find a variety of amenities to suit your lifestyle. With flexible options for build-to-suit and carrying options available, your vision can become a reality. Don't miss out on this incredible opportunity to invest in a community that blends luxury living with nature. Your dream home is just a lot away! GST is applicable.

#### **Essential Information**

MLS® # A2201416

Price \$155,000

Bathrooms 0.00

Acres 0.14

Type Land

Sub-Type Residential Land

Status Active

## **Community Information**

Address 11937 79 Avenue

Subdivision Kensington.

City Grande Prairie

County Grande Prairie

Province Alberta

Postal Code T8W 0M7