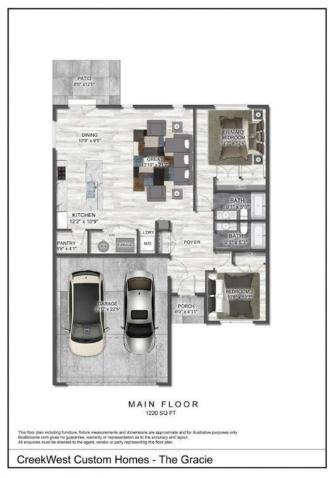

# \$509,900

2 Bedroom, 2.00 Bathroom, 1,220 sqft Residential on 0.15 Acres

NONE, Beiseker, Alberta

Looking for a fully accessible, low maintenance home, then meet the Gracie, a 1220 sq ft bungalow by CreekWest Custom Homes. This beautifully designed bungalow combines modern convenience with functional living spaces. Featuring two spacious bedrooms and two full baths, including a luxurious 4-piece ensuite this home offers the perfect balance of style and comfort. The open-concept layout is ideal for both everyday living and entertaining, with a bright and airy great room flowing seamlessly into the dining area and kitchen. The kitchen boasts a corner pantry for ample storage, sleek quartz countertops, and stainless steel appliances, making meal prep a breeze. Durable and stylish vinyl plank flooring extends throughout the main living areas, providing a seamless look and easy maintenance. Large windows allow for plenty of natural light, enhancing the home's warm and inviting atmosphere. An oversized double garage provides ample space for vehicles, storage, or a workshop area. This home is currently designed to be built on a slab which provides the homeowner with a very accessible, low maintenance and affordable option but if you prefer a full basement that is available as well! Situated on a large lot with greenspace and park behind, offering peace, privacy, and beautiful views from the backyard. Whether you're relaxing on the back deck or enjoying the tranquility of the backyard, this home is designed to be your personal retreat. Beiseker, Alberta – A

#### **Essential Information**

MLS®# A2201426 Price \$509,900

2 Bedrooms

2.00 Bathrooms

**Full Baths** 2

1,220 Square Footage

Acres 0.15

Year Built 2025