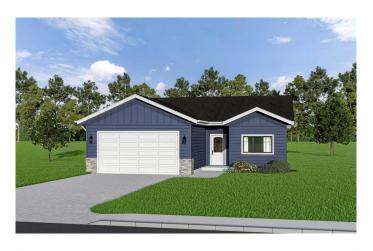

# \$509,900 - 11 Clover Crescent, Beiseker

MLS® #A2201426

# \$509,900

2 Bedroom, 2.00 Bathroom, 1,220 sqft Residential on 0.15 Acres

NONE, Beiseker, Alberta

Looking for a fully accessible, low maintenance home, then meet the Gracie, a 1220 sq ft bungalow by CreekWest Custom Homes. This beautifully designed bungalow combines modern convenience with functional living spaces. Featuring two spacious bedrooms and two full baths, including a luxurious 4-piece ensuite this home offers the perfect balance of style and comfort. The open-concept layout is ideal for both everyday living and entertaining, with a bright and airy great room flowing seamlessly into the dining area and kitchen. The kitchen boasts a corner pantry for ample storage, sleek quartz countertops, and stainless steel appliances, making meal prep a breeze. Durable and stylish vinyl plank flooring extends throughout the main living areas, providing a seamless look and easy maintenance. Large windows allow for plenty of natural light, enhancing the home's warm and inviting atmosphere. An oversized double garage provides ample space for vehicles, storage, or a workshop area. This home is currently designed to be built on a slab which provides the homeowner with a very accessible, low maintenance and affordable option but if you prefer a full basement that is available as well! Situated on a large lot with greenspace and park behind, offering peace, privacy, and beautiful views from the backyard. Whether you're relaxing on the back deck or enjoying the tranquility of the backyard, this home is designed to be your personal retreat. Beiseker, Alberta – A