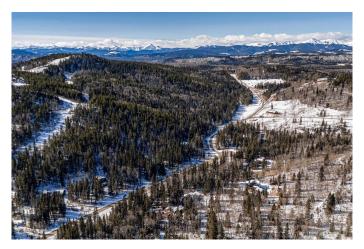

### \$530,000

0 Bedroom, 0.00 Bathroom, Land on 2.00 Acres

Wintergreen, Rural Rocky View County, Alberta

Looking to escape the city? ~Welcome to 245 Mountain Lion Dr where Nature Awaits~ A rare opportunity to build your dream home on one of the last undeveloped lots in the subdivision. Just up the road from the Wintergreen Golf Course this majestic 2 Acre lot is a limitless blank canvas, home to variety of trees and wildlife. Backing to the old ski hill this lot has the ideal topography for a walk-out and allows for an assortment of architectural designs. There is no building commitment - you can get creative and start curating your vision immediately OR take your time and build in the future. This guiet community is located 5 minutes from the amenities of Bragg Creek; schools, childcare, shopping, dining, professional services. 30 minutes to Calgary. The convenience of services to the property line adds to the attraction of this location. Come take a walk in the woods and see all the potential this property has to offer!