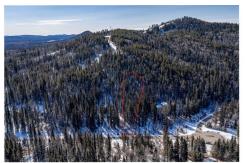

### \$530,000

0 Bedroom, 0.00 Bathroom, Land on 2.00 Acres

Wintergreen, Rural Rocky View County, Alberta

Looking to escape the city? ~Welcome to 245 Mountain Lion Dr where Nature Awaits~ A rare opportunity to build your dream home on one of the last undeveloped lots in the subdivision. Just up the road from the Wintergreen Golf Course this majestic 2 Acre lot is a limitless blank canvas, home to variety of trees and wildlife. Backing to the old ski hill this lot has the ideal topography for a walk-out and allows for an assortment of architectural designs. There is no building commitment - you can get creative and start curating your vision immediately OR take your time and build in the future. This guiet community is located 5 minutes from the amenities of Bragg Creek; schools, childcare, shopping, dining, professional services. 30 minutes to Calgary. The convenience of services to the property line adds to the attraction of this location. Come take a walk in the woods and see all the potential this property has to offer!