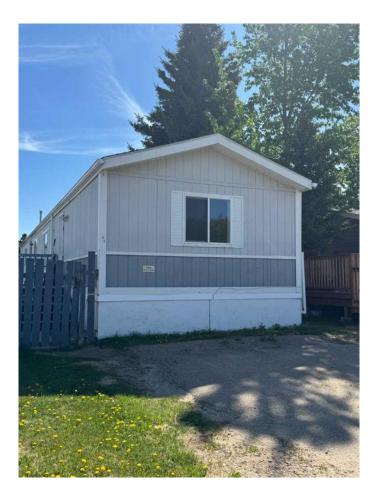

### \$89,900

3 Bedroom, 2.00 Bathroom, 1,216 sqft Mobile on 0.00 Acres

NONE, Slave Lake, Alberta

Looking for an affordable home... check this one out!! Open floor plan mobile features spacious primary bedroom with walk-in closet and 4-pc ensuite, 2 additional bedrooms and a 4-pc bathroom, nice size living room and kitchen with lots of cabinets, built-in china cabinet as well as a pantry. Furnace and HWT replaced approximately 2 years ago. Close to playgrounds, schools, shopping and downtown!! SELLER IS MOTIVATED!!!

#### Interior

Interior Features Open Floorplan, Pantry, Laminate Counters

Appliances Dishwasher, Dryer, Refrigerator, Washer, Window Coverings, Electric

Stove

Heating Natural Gas, Forced Air