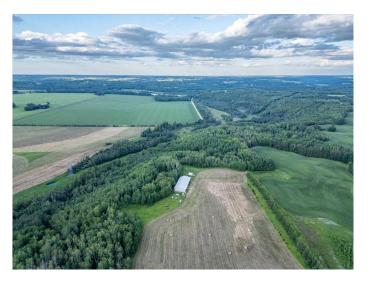

## \$899,000

0 Bedroom, 0.00 Bathroom, Land on 158.00 Acres

NONE, Warburg, Alberta

158 Acres Zoned (NSRV) North
Saskatchewan River Valley. Fully Developed
30'x46' insulated shop powered by a generator
for lights and propane for heat. Open Faced
Shelters on either side of the shop. It is
Estimated that an inventory of 220,000+/- tons
of gravel is under ground. Some farmland as
well. Alta Link Revenue of \$3000+/- per year.
Located at Range Road 31 and Twp Road
512A.

### **Exterior**

Lot Description Private, Treed