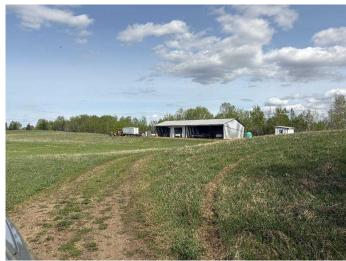

## \$899,000

0 Bedroom, 0.00 Bathroom, Land on 158.00 Acres

NONE, Warburg, Alberta

158 Acres Zoned (NSRV) North
Saskatchewan River Valley. Fully Developed
30'x46' insulated shop powered by a generator
for lights and propane for heat. Open Faced
Shelters on either side of the shop. It is
Estimated that an inventory of 220,000+/- tons
of gravel is under ground. Some farmland as
well. Alta Link Revenue of \$3000+/- per year.
Located at Range Road 31 and Twp Road
512A.