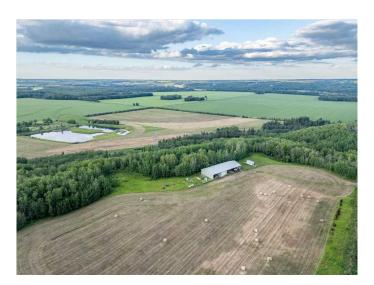

## \$899,000

0 Bedroom, 0.00 Bathroom, Land on 158.00 Acres

NONE, Warburg, Alberta

158 Acres Zoned (NSRV) North
Saskatchewan River Valley. Fully Developed
30'x46' insulated shop powered by a generator
for lights and propane for heat. Open Faced
Shelters on either side of the shop. It is
Estimated that an inventory of 220,000+/- tons
of gravel is under ground. Some farmland as
well. Alta Link Revenue of \$3000+/- per year.
Located at Range Road 31 and Twp Road
512A.