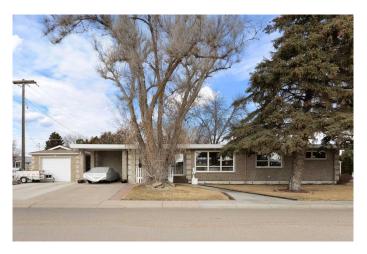

# \$419,900

2 Bedroom, 3.00 Bathroom, 1,258 sqft Residential on 0.18 Acres

Northwest Crescent Heights, Medicine Hat, Alberta

Welcome to this beautifully updated 1959's brick bungalow, offering a perfect blend of timeless character and modern convenience. Situated in a peaceful, quiet NWCH, this home boasts 2 spacious bedrooms on the main level with potential for 3 more downstairs. With 2 full bathrooms, 1up & 1 down and 1 half bath on main level which includes the laundry room, this home offers ample space for families and guests.

down the brick path, with a fully fenced yard it creates the perfect space for outdoor entertaining or relaxing.

This property has an amazing 14x36 fully insulated, heated (Reznor Heater) and drywalled brick tandem garage.

Located across the street from a school and just moments away from shopping, dining, and the Big Marble Centre, this home offers both convenience and a serene living environment. A corner lot provides added privacy and space, while the pride of ownership is evident throughout.