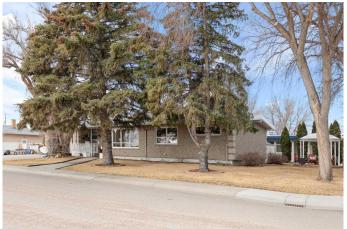

Located across the street from a school and just moments away from shopping, dining, and the Big Marble Centre, this home offers both convenience and a serene living environment. A corner lot provides added privacy and space, while the pride of ownership is evident throughout.

#### **Exterior**

Exterior Features BBQ gas line, Fire Pit, Garden, Private Yard

Lot Description Back Lane, Back Yard, Few Trees, Front Yard, Garden, Landscaped,

Lawn, Private, Corner Lot, Gazebo, Irregular Lot