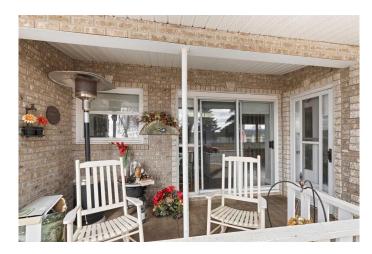

Step inside to discover a completely renovated kitchen and main living area, designed for open-concept living. The kitchen features upgraded appliances and modern finishes, making it a dream for cooking and entertaining. The hardwood floors throughout add warmth and charm, while the gas fireplace in the living room provides a cozy atmosphere during cooler months. The covered and enclosed deck/patio is ideal for year-round enjoyment which includes a gas fireplace and propane heater.