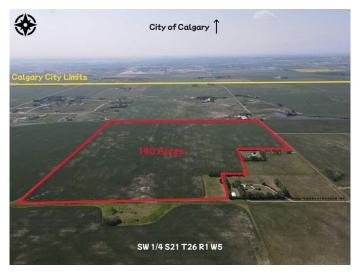

## \$4,200,000

0 Bedroom, 0.00 Bathroom, Land on 139.67 Acres

NONE, Rural Rocky View County, Alberta

Amazing holding property 140 acres within just a few short minutes to Calgary (1 mile to Calgary) with the explosive growth of NW Calgary knocking on the door. City views adjacent to Calterra Estates and Newly built golf range. Completely flat, cultivated land rented out to farmers for agriculture use.

MLS® # A2202556

Price \$4,200,000

Bathrooms 0.00

Acres 139.67

Type Land

Sub-Type Commercial Land

Status Active