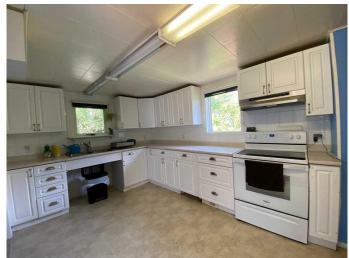

### \$350,000

3 Bedroom, 1.00 Bathroom, 1,235 sqft Residential on 0.13 Acres

NONE, Blairmore, Alberta

Fantastic location in Blairmore. Just a few blocks walk to Lyon Creek, school, shopping, and ski hill! Spacious welcoming living room, large country kitchen overlooking garden and back yard, bath/laundry room, and 2 roomy bedrooms are on the main floor. Upper floor bedroom has been recently renovated with a unique closet storage system in a separate room. With interior access, the partial basement has a workshop area and plenty of storage space. Roof with new eavestroughs has been redone. Washer, dryer and stove have also recently been replaced. Front and back porches are included in sq. ft. Generous sized fenced yard offers plenty of room for a garage. This is a great property in a highly desirable area of the Crowsnest Pass!

#### Interior

Interior Features Ceiling Fan(s)

Appliances Dryer, Electric Stove, Refrigerator, Washer

Heating Forced Air

Cooling None
Has Basement Yes

Basement Partial, Unfinished