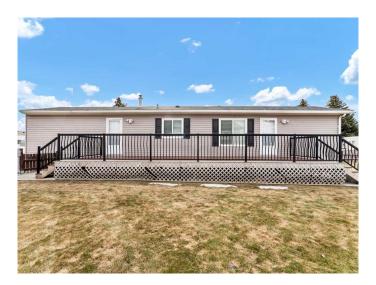

## \$134,900

2 Bedroom, 1.00 Bathroom, 953 sqft Mobile on 0.00 Acres

Southview-Park Meadows, Medicine Hat, Alberta

If you've been on the hunt for that perfect mobile in one of Medicine Hat's sought-after parks, this may be the unit for you! This fantastic 2-bedroom unit, built in 2008, shows like new and has been lovingly cared for by its one-owner. The home features two spacious bedrooms, a 4-piece bath, and an open-concept kitchen, dining, and living areaâ€"perfect for entertaining or relaxing. The full appliance package, including laundry, adds even more convenience to this already incredible home. Step outside to enjoy the huge, maintenance-free deck, ideal for outdoor relaxation or hosting guests, along with a handy storage shed for all your tools and gear. The roads in the park are well-maintained year-round, and pets are allowed with restrictions and park approval. Don't miss your chance to own this gemâ€"call your agent today to arrange a private viewing!

Built in 2008