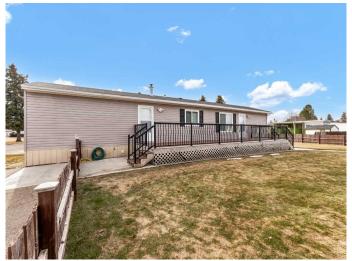

## \$134,900

2 Bedroom, 1.00 Bathroom, 953 sqft Mobile on 0.00 Acres

Southview-Park Meadows, Medicine Hat, Alberta

If you've been on the hunt for that perfect mobile in one of Medicine Hat's sought-after parks, this may be the unit for you! This fantastic 2-bedroom unit, built in 2008, shows like new and has been lovingly cared for by its one-owner. The home features two spacious bedrooms, a 4-piece bath, and an open-concept kitchen, dining, and living areaâ€"perfect for entertaining or relaxing. The full appliance package, including laundry, adds even more convenience to this already incredible home. Step outside to enjoy the huge, maintenance-free deck, ideal for outdoor relaxation or hosting guests, along with a handy storage shed for all your tools and gear. The roads in the park are well-maintained year-round, and pets are allowed with restrictions and park approval. Don't miss your chance to own this gemâ€"call your agent today to arrange a private viewing!