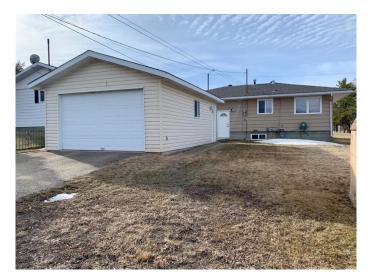

## \$279,000

3 Bedroom, 2.00 Bathroom, 983 sqft Residential on 0.14 Acres

Lac La Biche, Lac La Biche, Alberta

**REDUCED!** Are you looking for an affordable turn key home with 2 separate living spaces? You can purchase this nicely renovated home, live on one floor and rent out the other, rent out both, or use the whole house! Upgrades include: a new roof, flooring, paint, tile work and stainless steel appliances.! The forced air furnace, and space heater both run on natural gas. There are 2 bedrooms up and one down stairs with a full bathroom on each floor. The home also has laundry machines on the main floor and in the basement! There is back alley access to parking in the back where you will find a double detached garage, as well as street parking in the front. Shopping, schools, and business are walking distance away. Call today to book your showing!

| Style<br>Status                                                            | Bungalow<br>Active                                                                                                             |  |
|----------------------------------------------------------------------------|--------------------------------------------------------------------------------------------------------------------------------|--|
| Community Information                                                      |                                                                                                                                |  |
| Address<br>Subdivision<br>City<br>County<br>Province<br>Postal Code        | 10312 101 A Ave.<br>Lac La Biche<br>Lac La Biche<br>Lac La Biche County<br>Alberta<br>T0A 2C0                                  |  |
| Amenities                                                                  |                                                                                                                                |  |
| Parking Spaces<br>Parking<br># of Garages                                  | 2<br>Double Garage Detached, Off Street, Single Garage Detached<br>2                                                           |  |
| Interior                                                                   |                                                                                                                                |  |
| Interior Features<br>Appliances                                            | Storage<br>Dishwasher, Refrigerator, Stove(s), Washer/Dryer, Washer/Dryer<br>Stacked                                           |  |
| Heating<br>Cooling<br>Has Basement<br>Basement                             | Forced Air, Natural Gas<br>None<br>Yes<br>Finished, Full                                                                       |  |
| Exterior                                                                   |                                                                                                                                |  |
| Exterior Features<br>Lot Description<br>Roof<br>Construction<br>Foundation | s Rain Gutters<br>Back Lane, Lawn, Rectangular Lot<br>Asphalt Shingle<br>Concrete, Vinyl Siding, Wood Frame<br>Poured Concrete |  |
| Additional Information                                                     |                                                                                                                                |  |
| Date Listed<br>Days on Market<br>Zoning                                    | March 17th, 2025<br>101<br>Medium Density Hamlet Res                                                                           |  |
| Listing Details                                                            |                                                                                                                                |  |
| Listing Office                                                             | RE/MAX LA BICHE REALTY                                                                                                         |  |