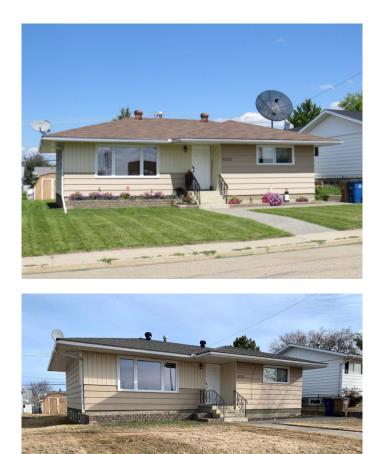

## \$279,000 - 10312 101 A Ave., Lac La Biche

MLS® #A2203214

## \$279,000

3 Bedroom, 2.00 Bathroom, 983 sqft Residential on 0.14 Acres

Lac La Biche, Lac La Biche, Alberta

**REDUCED!** Are you looking for an affordable turn key home with 2 separate living spaces? You can purchase this nicely renovated home, live on one floor and rent out the other, rent out both, or use the whole house! Upgrades include: a new roof, flooring, paint, tile work and stainless steel appliances.! The forced air furnace, and space heater both run on natural gas. There are 2 bedrooms up and one down stairs with a full bathroom on each floor. The home also has laundry machines on the main floor and in the basement! There is back alley access to parking in the back where you will find a double detached garage, as well as street parking in the front. Shopping, schools, and business are walking distance away. Call today to book your showing!

| Style<br>Status                                                            | Bungalow<br>Active                                                                                                             |  |
|----------------------------------------------------------------------------|--------------------------------------------------------------------------------------------------------------------------------|--|
| Community Information                                                      |                                                                                                                                |  |
| Address<br>Subdivision<br>City<br>County<br>Province<br>Postal Code        | 10312 101 A Ave.<br>Lac La Biche<br>Lac La Biche<br>Lac La Biche County<br>Alberta<br>T0A 2C0                                  |  |
| Amenities                                                                  |                                                                                                                                |  |
| Parking Spaces<br>Parking<br># of Garages                                  | 2<br>Double Garage Detached, Off Street, Single Garage Detached<br>2                                                           |  |
| Interior                                                                   |                                                                                                                                |  |
| Interior Features<br>Appliances                                            | Storage<br>Dishwasher, Refrigerator, Stove(s), Washer/Dryer, Washer/Dryer<br>Stacked                                           |  |
| Heating<br>Cooling<br>Has Basement<br>Basement                             | Forced Air, Natural Gas<br>None<br>Yes<br>Finished, Full                                                                       |  |
| Exterior                                                                   |                                                                                                                                |  |
| Exterior Features<br>Lot Description<br>Roof<br>Construction<br>Foundation | s Rain Gutters<br>Back Lane, Lawn, Rectangular Lot<br>Asphalt Shingle<br>Concrete, Vinyl Siding, Wood Frame<br>Poured Concrete |  |
| Additional Information                                                     |                                                                                                                                |  |
| Date Listed<br>Days on Market<br>Zoning                                    | March 17th, 2025<br>101<br>Medium Density Hamlet Res                                                                           |  |
| Listing Details                                                            |                                                                                                                                |  |
| Listing Office                                                             | RE/MAX LA BICHE REALTY                                                                                                         |  |