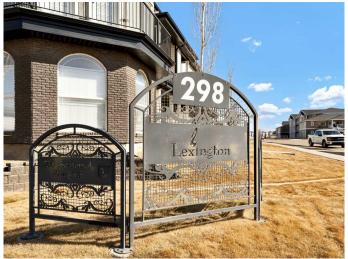

# \$329,900

3 Bedroom, 3.00 Bathroom, 1,964 sqft Residential on 0.00 Acres

Southland, Medicine Hat, Alberta

This spacious 1,964 sq. ft. condo in the desirable Southland neighborhood offers a well-designed layout perfect for comfortable living. The main level features an open-concept kitchen, living, and dining area that flows effortlessly, plus a fantastic deck for outdoor enjoyment. You'll also find a convenient 2-piece bathroom and a cozy bedroom. Upstairs, the expansive primary bedroom includes a 4-piece ensuite and a walk-in closet, providing plenty of space for relaxation and storage. This level also offers a 4-piece main bathroom, an additional bedroom, and a versatile den or storage room. With low-maintenance living, this condo is a fantastic opportunity you won't want to miss!