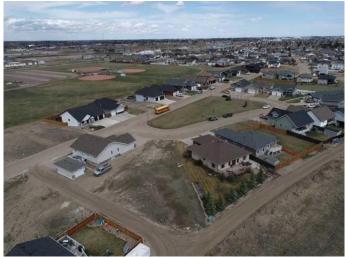

## \$99,000

0 Bedroom, 0.00 Bathroom, Land on 0.24 Acres

Meadowlands, Stettler, Alberta

DREAM IT..... BUILD IT! This lot is located in the desirable west-end subdivision of Meadowlands by the Park. If you're looking to build a home with extra square footage or maybe a 3 car garage, this lot gives you the space to go wild...and still leave you with enough yard for a garden, firepit...you name it. Easy access to the Stettler Sports Park and walking paths, and close to the Stettler Museum, West Stettler Park, and the recreation centre.

#### **Exterior**

Lot Description Pie Shaped Lot